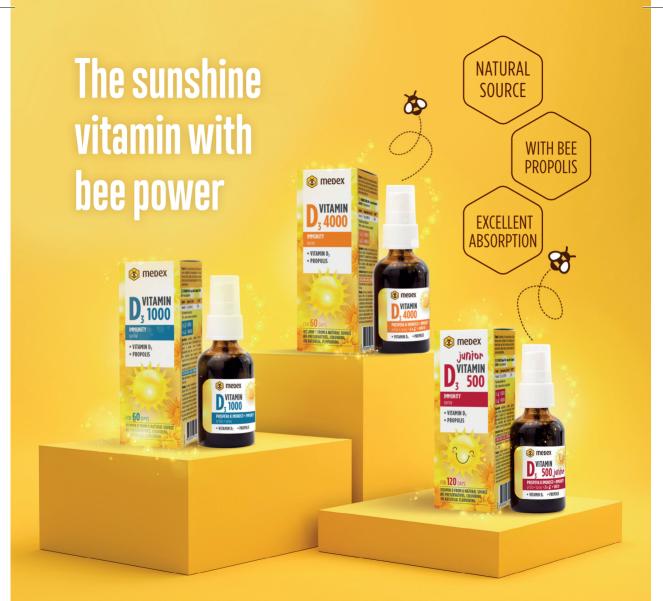

#### **VITAMIN D3** 🙈 meper FOR **60** DAYS 1 x 🚔 = 1000 IU VITAMIN D3 4 x ≜<sup>≤</sup> = 4000 IU Transformer **SUITABLE** Ŷ FOR: 🛞 medex FOR **60** DAYS D<sub>3</sub> 1000 1 x ≜<sup>≤</sup> = 250 IU VITAMIN D3 4 x ≜<sup>≤</sup> = 1000 IU SUITABLE Nº FOR: FOR **120** DAYS junior D<sup>VITAMIN</sup> D<sub>3</sub> 500 VITAMIN D3 1 x ≜<sup>≤</sup> = 250 IU 2 x 🗳 = 500 IU **SUITABLE** ŝ FOR: FOR **90** DAYS VITAMIN D3 D. ZOOO 1 x 🥜 = 2000 IU **SUITABLE** Ŷ FOR: S. CHILDREN 3+ ADULTS