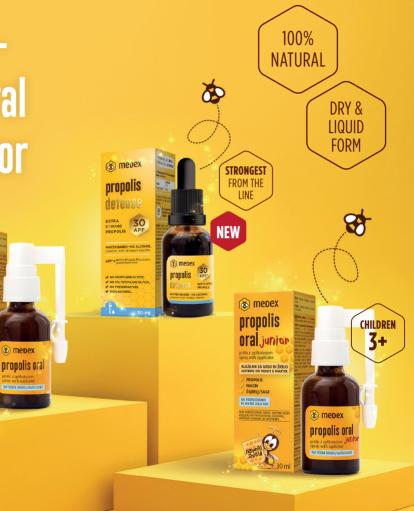

### Propolis the natural disinfector

💩 medex

propolis

BLAŽILNO ZA GRLO IN ŽRELO SOSTHING FOR THROAT & PHARINK

> CRAVINGO, EAGH, UMEDIHARY (70) PRESENTING COLORNA, LEAVAST OF SHETTINGS

> > ð

PROPOLIS

NIACIN ŽAJBELJ/SAGE

NA VODNI OSNOVI IN WATER SOLUTION

oral

#### PROPOLIS

forms of food supplements, which are based on propolis. Such as bonbons, lozenges and effervescent tablets. menex
 repopulia forte
 repopulia forte
 repopulia forte
 repopulia forte
 repopulia
 repop