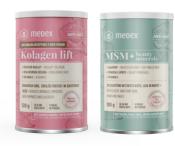

#### **POWDERS IN CAN:**

+ primary packaging: metal can

.....

- → sizes: Ø73 mm x 110 mm, Ø73 mm x 140 mm
- dosing spoon (optionally)
- + primary packaging print or sticker