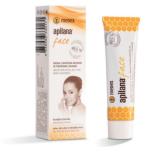

#### **CREAMS/OITMENTS**

- + primary packaging: alutube
- + sizes: 50 ml, 20 ml
- + white PP screw cap
- secondary packaging: carton outer box, leaflet (optionally)
- + primary packaging print or sticker