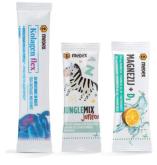

#### **POWDERS IN SACHETS:**

- + primary packaging: alufoil sachet
- + sizes: 100 mm 150 mm
- + width: 35 mm
- + secondary packaging: carton outerbox
- + 3, 7, 10 or 14 pcs in outerbox