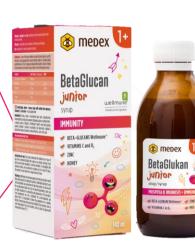

# Medex honey based syrups

NO PRESERVATIVES, COLOURING ARTIFICIAL FLAVOURS

| SYRUP                      | TOTAL HONEY<br>CONTENT<br>IN % | TOTAL HONEY<br>CONTENT<br>IN G | HONEY<br>CONTENT IN G<br>PER TEASPOON |
|----------------------------|--------------------------------|--------------------------------|---------------------------------------|
| Echinacea 140 ml           | 89%                            | 172 g                          | 6,1 g                                 |
| Apisirup 140 ml            | 88%                            | 172 g                          | 6,1 g                                 |
| Spruce tips 150 ml         | 80%                            | 167 g                          | 5,3 g                                 |
| Multivitamin junior 150 ml | 75%                            | 157 g                          | 5 g                                   |
| Omega 3 junior 140 ml      | 75%                            | 143 g                          | 5 g                                   |
| Iron C + folic acid 140 ml | 74%                            | 142 g                          | 5 g                                   |
| BetaGlucan junior 140 ml   | 74%                            | 142 g                          | 5 g                                   |

medex

8

| SYRUPS                                           | ACTION                                                                      |                | TOTAL HONEY<br>Content in % | TOTAL HONEY<br>Content | HONEY CONTENT<br>PER TEASPOON |  |
|--------------------------------------------------|-----------------------------------------------------------------------------|----------------|-----------------------------|------------------------|-------------------------------|--|
| ECHINACEA<br>140 ml                              | PREVENTION<br>Immunity                                                      | Ŷ              | 89 %                        | 172 g                  | 6,1 g                         |  |
| IRON C<br>+ FOLIC ACID<br>150 ml                 | <b>Prevention</b><br>For Red Blood<br>Cells and Haemoglobin                 | ŴŧŦ            | 74 %                        | 152 g                  | 5 g                           |  |
| MULTIVITAMIN<br>junior<br>150 ml                 | <b>Prevention</b><br>For Normal Develop-<br>Ment & Growth                   | Å              | 75 %                        | 157 g                  | 5 g                           |  |
| OMEGA-3<br>junior<br>140 ml                      | PREVENTION<br>For Childrens' Brain<br>Development, Sight,<br>Nervous System | 2 W            | 74 %                        | 143 g                  | 5 g                           |  |
| BETAGLUCAN<br>junior<br>140 ml                   | <b>Prevention</b><br>For Long<br>Term-Immunity                              | <u>م</u> ر (۱+ | 74 %                        | 142 g                  | 5 g                           |  |
| SPRUCE TIPS<br>150 ml                            | <b>CURING</b><br>For wet cough                                              | Ŵ¢             | 80 %                        | 167 g                  | 5,3 g                         |  |
| APISIRUP<br>140 ml                               | <b>CURING</b><br>For DRY & Irritating<br>Cough                              | Ŵr             | 88 %                        | 172 g                  | 6,1 g                         |  |
| SAGE &<br>ISLAND MOSS<br>150 ml, VEGAN           | <b>CURING</b><br>For DRY & Irritating<br>Cough                              | ŴŶŴ            | 84 % organic agave syrup    |                        |                               |  |
| T CHILDREN 3+ / 1+ (IN CASE OF BETAGLUCAN SYRUP) |                                                                             |                |                             |                        |                               |  |

## BetaGlucan syrup

**NO PRESERVATIVES AND ARTIFICIAL FLAVOURING GLUTEN AND LACTOSE-FREE** 

wellmune

**BETA-GLUCANS** Wellmune® betaalucans obtained from the cell walls of baker's yeast; the thoroughly most betaexplored glucans is and supported by several clinical studies

normal function of the immune system. Zinc is also necessary for cognitive function.