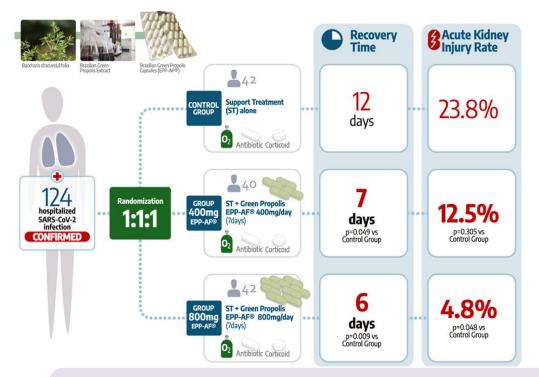

## PROPOLIS - LOWERING INFLAMMATION in COVID PATIENTS

400 mg of standardised alcoholic **propolis extract** (green propolis) a day (orally) **reduces hospitalisation time by ~50%** and **reduces the risk of kidney injury.** 