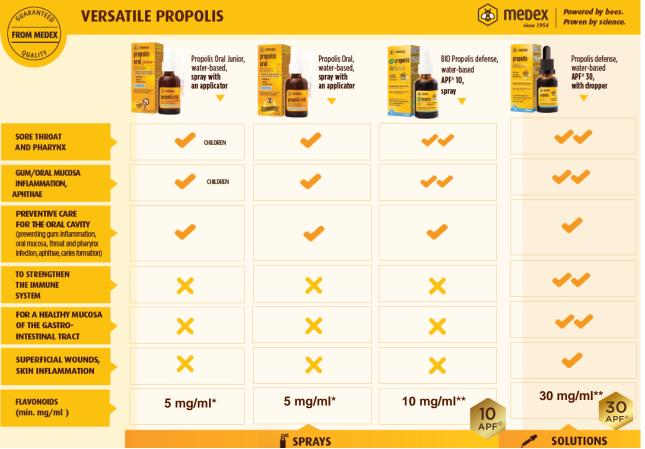

## PREVENTION AND SUPPORT

- Original propolis line from Medex
- Propolis standardised to bioflavonoids
- Propolis-based food supplements with other added herbal extracts and/or vitamins
- Products: liquid (drops, sprays, oral spray), effervescent tablets, bonbons, classic and NEW lozenges

### PREVENTION AND ACUTE PROBLEMS

- **New** propolis line from Medex
- Propolis standardised to bioflavonoids with APF® factor - <u>A</u>CTIVE <u>P</u>ROPOLIS <u>F</u>LAVONOIDS 
   defining the intensity/concentration of a product with propolis
  - Double (or even triple) standardisation (raw material + final product)
  - Concentration and doses adapted to clinical trials
- Purified propolis sprays/tinctures with added honey and essential oils
- Products: spray, tincture, NEW capsules

APF® 50 □ Propolis flavonoids 50 mg/ml

Both lines are made with natural ingredients with no preservatives, artificial colourings or flavours

\* Bioflavonoids per ml; (1 ml from propolis)

\* \*Bioflavonoids from propolis per ml; Active propolis flavonoids (APF®)