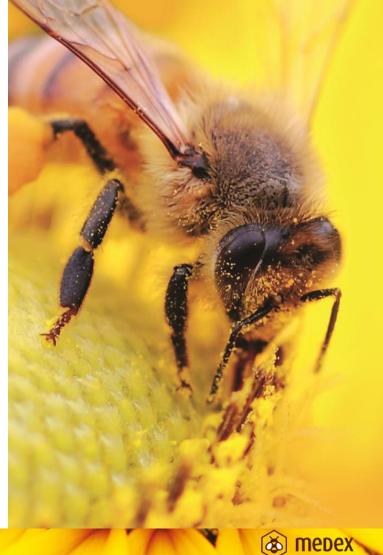

Bee Pollen Natural source of essential amino acids

Bee pollen delivers **B vitamins**, minerals, free-forming amino acids, and antioxidants. Sprinkle it on anything to nourish your body and support your busy schedule.

It is **natural superfood** that includes **50% of essential amino acids** that human diet should included. Medex offer strictly checked pollen only

## Bee Pollen FACTS

Plant pollen is the **only protein source** that **honeybees eat**. They do not eat other insects as wasps and hornets do. **Without protein no young bees could be raised** and the colony would eventually die.

- Bee pollen is like holding a whole health food store in the palm of your hand – loaded with over 250 active substances
- Contains all 22 known essential amino acids which humans require to achieve and maintain optimum vitality
- Just water & some fibers needed and human body can completely lives from it
- Pollen consist of male "particles" of flowers 80% fruit trees need bees for reproduction – to carry these particles from flower of one plant to another