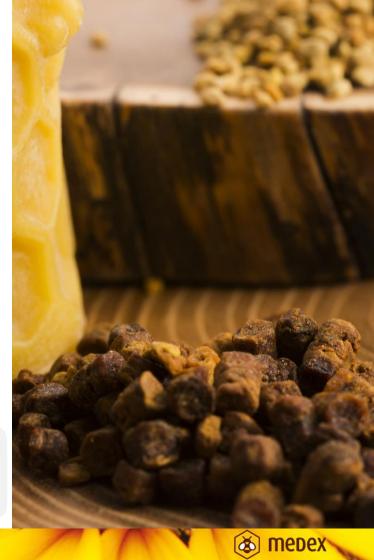

**Bee Propolis** Natural antibiotic & desinfector

The word propolis comes from Greek pro polis – meaning to **defend a city**. Propolis is definitely a beehive defender with **300+ beneficial compounds**. Bees use it to line the walls of their hives to keep the germs out. We use it to support our **immune systems**, **soothe scratchy throats**, and combat free radical damage in the body.

> At Medex we have a wide portfolio of propolis products made both on **alcohol** and **water** base. On top it has **standardized content of bioflavonoids**, the most important substance of propolis

Bee Propolis FACTS

Bees use the **propolis**, the **beehive defender**, to **protect** the beehive from unwanted **microorganisms** as well as **seal the hive where needed**.

- It is a mix of bees **saliva**, **beeswax** along with **compounds** from various **plants and trees**
- Scientists have identified more than 300 separate compounds
- In the beehive it act as an antibacterial, antifungal, antiviral, antiprotozoal and anti-inflammatory agent