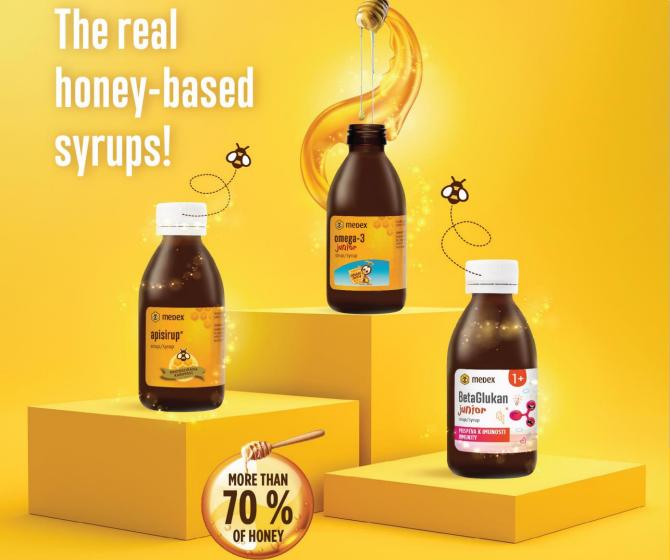

and zinc

- hydrating orange flavour drink for immune system
- suitable for adults and teens from 14years

Beneficial effects of **honey** are already well-know by all generations. Combining them with **natural herbal extracts** in **syrups** is just its perfect upgrade! What is more the **honey** works as a **natural preservative**, so no artificial ones are needed!

#### MEDEX facts about syrups:

- alcohol-free honey based more than 70 % honey
- no preservatives, colouring or artificial sweeteners
- Recipes proved by tradition
- no sugar added, no alcohol
- with natural herbal extracts
- suitable for both prevention and curing
- great taste
- line for adults & children

# Medex honey based syrups

NO PRESERVATIVES, COLOURING ARTIFICIAL FLAVOURS

| SYRUP                      | TOTAL HONEY<br>CONTENT<br>IN % | TOTAL HONEY<br>CONTENT<br>IN G | HONEY<br>CONTENT IN G<br>PER TEASPOON |
|----------------------------|--------------------------------|--------------------------------|---------------------------------------|
| Echinacea 140 ml           | 89%                            | 172 g                          | 6,1 g                                 |
| Apisirup 140 ml            | 88%                            | 172 g                          | 6,1 g                                 |
| Spruce tips 150 ml         | 80%                            | 167 g                          | 5,3 g                                 |
| Multivitamin junior 150 ml | 75%                            | 157 g                          | 5 g                                   |
| Omega 3 junior 140 ml      | 75%                            | 143 g                          | 5 g                                   |
| Iron C + folic acid 140 ml | 74%                            | 142 g                          | 5 g                                   |
| BetaGlucan junior 140 ml   | 74%                            | 142 g                          | 5 g                                   |