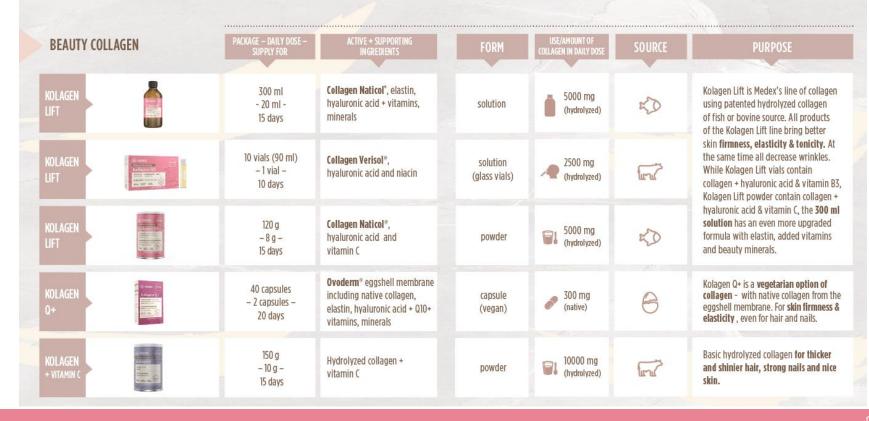

## **COLLAGEN LIFT solution**

- Patented Collagen Naticol® collagen (fish) with elastin, hyaluronic acid, vitamins and minerals in liquid solution
- REDUCES WRINKLES, IMPROVES SKIN FIRMNESS AND ELASTICITY
- 5000 mg of collagen in daily dose
- supported with clinical studies
- wonderful fruity flavour
- liquid form: 300 ml bottle
- sufficient for 15 days

# COLLAGEN Q+ capsules

VEGETARIAN

- Patented Ovoderm® eggshell membrane (containing native collagen, elastin and hyaluronic acid) with Q10 coenzyme, vitamin C and minerals in a capsule
- IMPROVES SKIN FIRMNESS AND ELASTICITY, KEEPS HAIR AND NAILS HEALTHY
- 300 mg of Ovoderm® eggshell membrane in daily dose

## Other beauty collagens in the portfolio

COLLAGEN

Collagen

Collagen + vitamin C in powder

- Collagen and vitamin C
- For thicker and shiny hair and strong nails
- 10000 mg of collagen in daily dose
- Easy to mix with favourite drinks and foods

## Collagen lift

ORIGINALNA RECEPTURA Y NOVI PODOBI

Kolagen lift

• KOLAGEN Verisol<sup>®</sup> • HIALURONSKA KISLINA • NIACIN Verisol<sup>®</sup> COLLAGEN HYALURONIC ACID

ZA LEPO KOŽO · FOR BEAUTIFUL SKIN

90 ml 10 STERLENNEX 26 TO DNI TO BOTTLES FOR TO DATS

Collagen liquid solution in glass vials

- Collagen Verisol®, hyaluronic acid and niacin
- Improves skin elasticity, tonicity and firmness, decreases wrinkles
- 2500 mg of collagen in daily dose
- Supported with clinical studies
- Ready to drink product
- Great taste

#### **Collagen Powder**

COLLAGEN

- Collagen NatiCol® (patented fish collagen), hyaluronic acid and vitamin C
- Improves skin elasticity, tonicity and firmness, decreases wrinkles
- 5000 mg of collagen in daily dose
- Supported with clinical studies
- Easy to mix with favorite drinks and foods