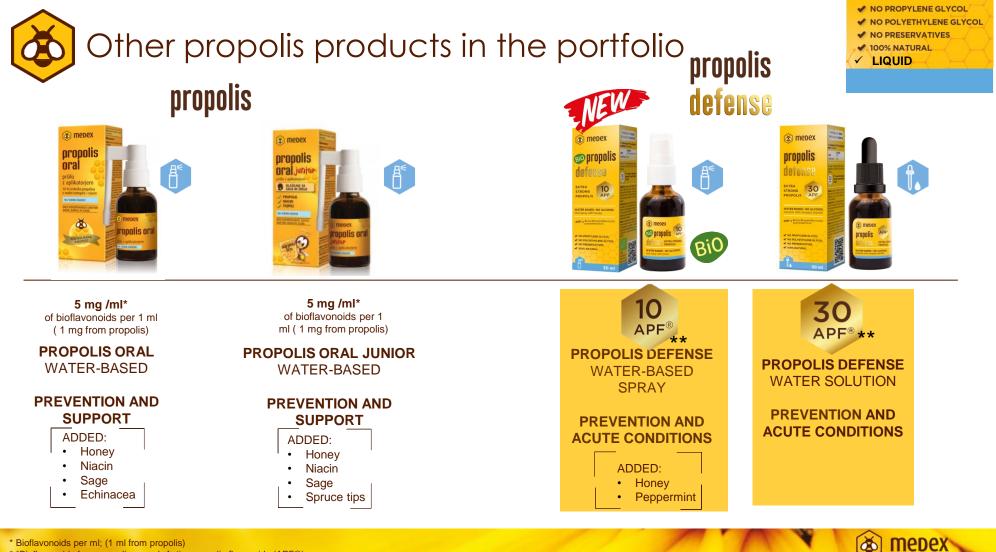

# Other propolis products in portfolio

NO POLYETHYLENE GLYCOL
 NO PRESERVATIVES
 100% NATURAL
 LIQUID

✓ NO PROPYLENE GLYCOL

WATER BASE

\* Bioflavonoids per ml; (1 ml from propolis)

\* \*bioflavonoids from propolis per ml; Active propolis flavonoids (APF®)

8

medex

\* Bioflavonoids per ml; (1 ml from propolis)

\* \*Bioflavonoids from propolis per ml; Active propolis flavonoids (APF®)

- propolis on the go dry form of propolis with vitamins A and C
- prevents throat inflammation
- suitable for adults and children
- Honey throat lozenges with propolis, zinc, vitamin C and eucalyptus
- soothing effect on the throat and support the normal function of the respiratory system

 Throat lozenges with propolis, zinc, vitamin C and ginger, with lemon and menthol flavour, with sweeteners, suitable for diabetics

medex

 soothing effect on the throat and support the normal function of the respiratory system