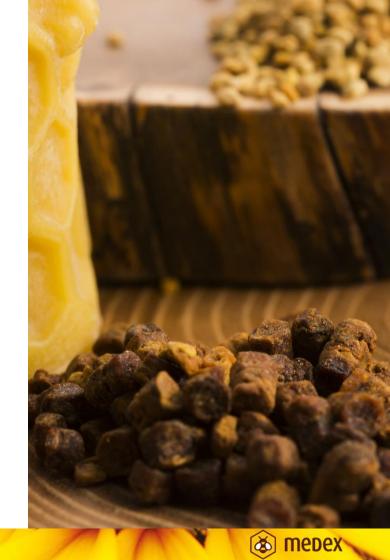

**Bee Propolis** Natural antibiotic & desinfector

The word propolis comes from Greek pro polis – meaning to **defend a city**. Propolis is definitely a beehive defender with **300+ beneficial compounds**. Bees use it to line the walls of their hives to keep the germs out. We use it to support our **immune systems**, **soothe scratchy throats**, and combat free radical damage in the body.

> At Medex we have a wide portfolio of propolis products made both on **alcohol** and **water** base. On top it has **standardized content of bioflavonoids**, the most important substance of propolis

Bee Propolis FACTS

Bees use the **propolis**, the **beehive defender**, to **protect** the beehive from unwanted **microorganisms** as well as **seal the hive where needed**.

- It is a mix of bees **saliva**, **beeswax** along with **compounds** from various **plants and trees**
- Scientists have identified more than 300 separate compounds
- In the beehive it act as an antibacterial, antifungal, antiviral, antiprotozoal and anti-inflammatory agent