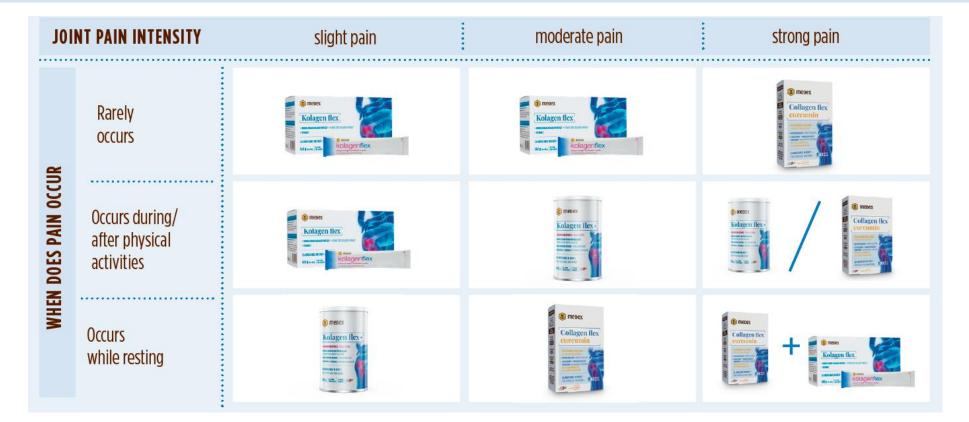

#### Powder

🙈 medex

**Collagen flex** 

- REGENERATES JOINT CARTILAGE OF PEOPLE WITH MILD/ OCCASIONAL PROBLEMS
- Instant beverage in sachets with neutral taste
- Hydrolised Fortigel®/10 g + vit. C
- Physically active people, athletes, elderly people for maintaining flexible joints, care for joint for obese people

#### Capsules

 ADVANCED FORMULA WITH DOUBLE ACTION FOR PEOPLE WITH SIGNS OF CARTILAGE WEAR AND FREQUENT JOINT ISSUES

**Collagen flex+** 

- Instant beverage in can with orange taste
- Hydrolised Fortigel®/5 g + Native type II b-2cool®/40 mg + Hyaluronic acid + Silicon / 40 mg + vit. E, C
- Physically active people and athletes for alleviating pain during exercise, elderly people for maintaining flexible joints, care for joint for obese people

#### Powder

- ANTI-INFLAMMATORY FORMULA FOR RELIEVING JOINT AND SPINE INFLAMMATION AND PAIN
- Capsules
- Native type II b-2cool®/40 mg + Hyaluronic acid curcumin extract CAVACURMIN® + Silicon + vit. D, C
- To alleviate joint inflammation/pain in older (and younger) people with an arthritic condition, as a supplementary or replacement analgesic therapy