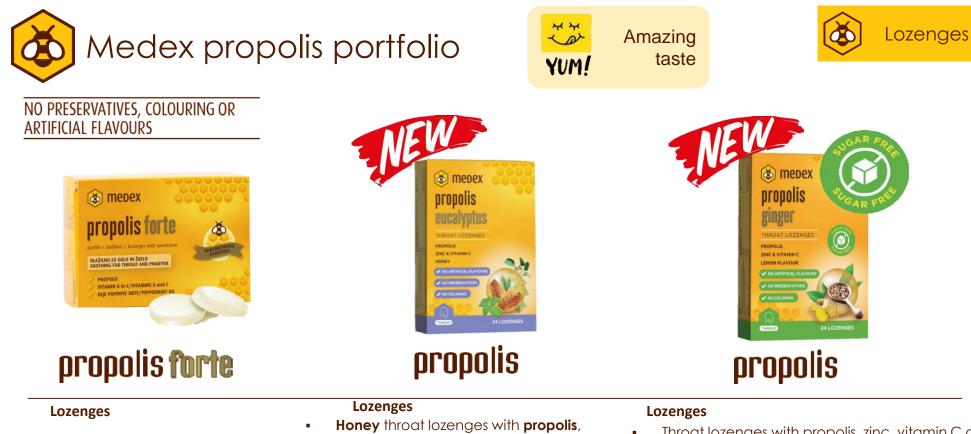

## PREVENTION AND SUPPORT

- Original propolis line from Medex
- Propolis standardised to bioflavonoids
- Propolis-based food supplements with other added herbal extracts and/or vitamins
- Products: liquid (drops, sprays, oral spray), effervescent tablets, bonbons, classic and NEW lozenges

### PREVENTION AND ACUTE PROBLEMS

- **New** propolis line from Medex
- Propolis standardised to bioflavonoids with APF® factor - <u>A</u>CTIVE <u>P</u>ROPOLIS <u>F</u>LAVONOIDS 
   defining the intensity/concentration of a product with propolis
  - Double (or even triple) standardisation (raw material + final product)
  - Concentration and doses adapted to clinical trials
- Purified propolis sprays/tinctures with added honey and essential oils
- Products: spray, tincture, NEW capsules

8

medex

\* Bioflavonoids per ml; (1 ml from propolis)

\* \*Bioflavonoids from propolis per ml; Active propolis flavonoids (APF®)

- propolis on the go dry form of propolis with vitamins A and C
- prevents throat inflammation
- suitable for adults and children
- Honey throat lozenges with propolis, zinc, vitamin C and eucalyptus
- soothing effect on the throat and support the normal function of the respiratory system

 Throat lozenges with propolis, zinc, vitamin C and ginger, with lemon and menthol flavour, with sweeteners, suitable for diabetics

medex

 soothing effect on the throat and support the normal function of the respiratory system