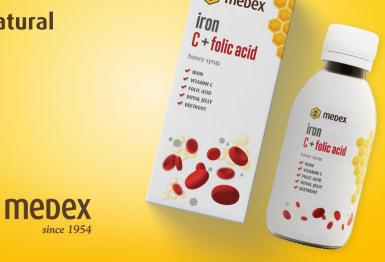

#### POWER DRINK FOR HEALTHY BLOOD AND STRONG BODY

#### BEETROOT – A TRADITIONAL BLOOD BOOSTER It increases the level of

haemoglobin in your blood. It is also a great source of iron and vitamin C.

🙈 medex

C + folic acid

iron C+ folic acid

....

iron

PROPOLIS, ROYAL JELLY , HONEY

All ingredients from the beehive are miracles. This is why we added it also to his unique syrup. Since many clinical trials show propolis and royal jelly improve the hemogram. **75% honey** on the

other hand gives excellent taste and texture.

26 Fe Iron 55.845

## IRON

Necessary for hemoglobin creation. Iron contained in the organic form of ferrous lactate that is very-well absorbed.

#### VITAMIN C, FOLIC Acid (Vit B9)

**Vitamin C** is crucial for better iron absorption in the human body.

Folic acid (vitamin B9) is crucial for red blood cells creation. Its deficiency is closely related with megaloblastic anaemia.