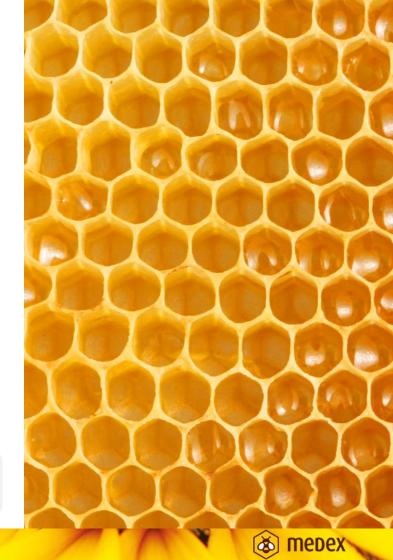

### Beeswax The super universal ingredient

Beeswax is a natural wax produced by honeybees of the genus Apis. The wax is formed into scales by wax-producing glands in the abdominal segments of worker bees, which discard it in or at the hive. The hive workers collect and use it to form cells for honey storage and larval and pupal protection within the beehive. Beeswax has been used by human ever since in various applications. 20g of beeswax hexagonal comb structure can support 1000 g of honey

## Beeswax FACTS

One kilogram of beeswax is sufficient to store 22 kg of honey!

- Beeswax (cera alba) is a natural wax produced by honeybees of the genus Apis
- Bees creates of it **perfectly shaped hexagonal cells** for honey storage and larval/pupal protection
- Beeswax has been used since **prehistoric time as the first natural** "**plastic**", as a lubricant and waterproofing agent
- Beeswax is very **universal in its us nowadays**
- Beeswax is **edible**

Beeswax – the world's first plastic – is beneficial in so many ways, and not just for moisturizing your skin:

- Moisturizing skin unlike some oils , beeswax will not suffocate the skin and lets it breath
- Perfect for candles
- Popular in homemade cosmetics
- Anti-inflammatory soothes irritated skin
- Anti-bacterial
- Beeswax contains vitamin A which helps to protect the skin from UV radiation, improves healing of wounds and reduces wrinkles
- Promotes a chemical-free, sustainable lifestyle
- Water-repellent a suitable feature for making beeswax wraps to replace plastic film