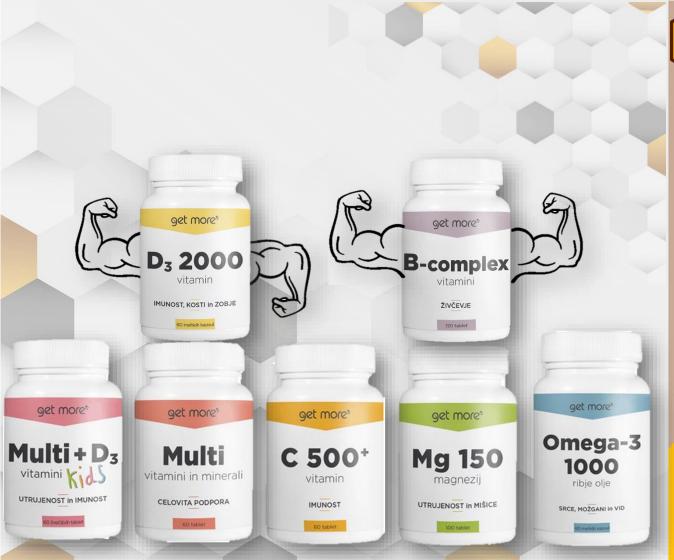

## GET MORE VITAMIN LINE

For top health no

matter the season

With our vitamin collection under the line Get More, you will keep your body in top condition **no matter the season**! Choose the vitamins your body needs. All in **convenient dry form** (tablets, capsules or chewies (kids)

MEDEX facts about Get More vitamin collection:

- Wide assortment of essential vitamins
- Packages sufficient for longer time
- Convenient form capsules, tablets
   and chewies
- For **adults** and **kids**

## KEEP YOUR IMMUNITY IN TOP CONDITION NO MATTER THE SEASON

💩 medex