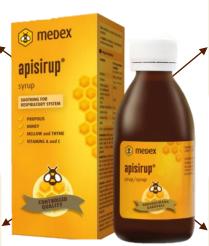

#### HONEY

88% honey with cough suppressive and cold relieving action. The honey gives the syrup thick consistency and amazing taste with no sugar added!

#### PROPOLIS

Honey base is enriched with propolis that has natural **antibacterial**, **antiviral and antifungal** properties

#### HERBAL EXTRACTS

Mellow & thyme extracts that contributes to healthy respiratory tract. The combiation gives the syrup unique aroma and taste.

#### VITAMIN A & C

While **vitamin C** contributes to the normal function of the **immune system**, **vitamin A** helps to maintain normal function of the mucous membranes.

medex