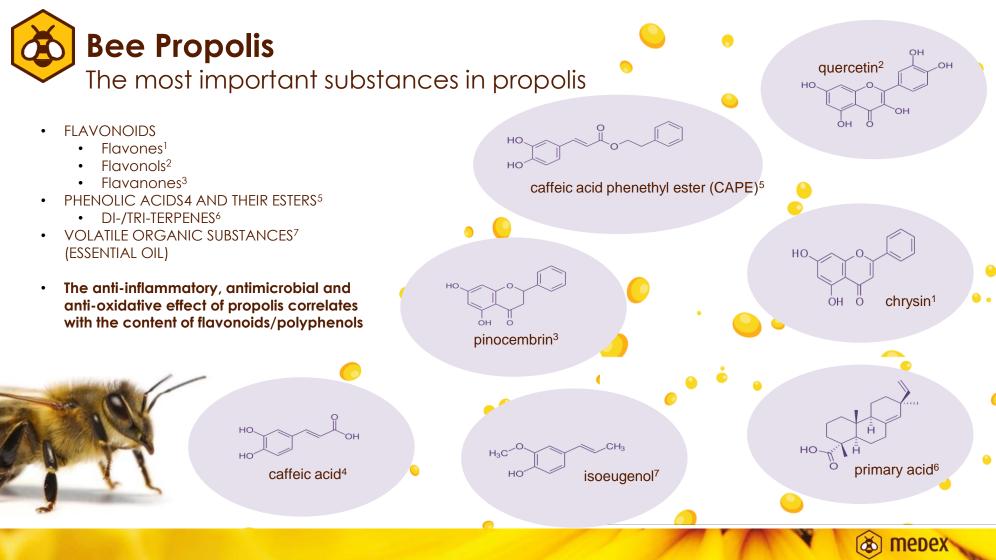

**Bee Propolis** Natural antibiotic & desinfector

The word propolis comes from Greek pro polis – meaning to **defend a city**. Propolis is definitely a beehive defender with **300+ beneficial compounds**. Bees use it to line the walls of their hives to keep the germs out. We use it to support our **immune systems**, **soothe scratchy throats**, and combat free radical damage in the body.

> At Medex we have a wide portfolio of propolis products made both on **alcohol** and **water** base. On top it has **standardized content of bioflavonoids**, the most important substance of propolis

Bee Propolis FACTS

Bees use the **propolis**, the **beehive defender**, to **protect** the beehive from unwanted **microorganisms** as well as **seal the hive where needed**.

- It is a mix of bees **saliva**, **beeswax** along with **compounds** from various **plants and trees**
- Scientists have identified more than 300 separate compounds
- In the beehive it act as an antibacterial, antifungal, antiviral, antiprotozoal and anti-inflammatory agent

## The natural antibiotic & disinfector

Propolis works as natural antibiotic, immune booster, it has anti-inflammatory, antifungal and antimicrobial action. Helps with healing wounds, oral cavity, toothache and provides antioxidants. The most important substance of propolis are bioflavonoids – their content determines the quality of propolis, which is why we standardized its value in Medex products, thus ensuring their consistent quality.