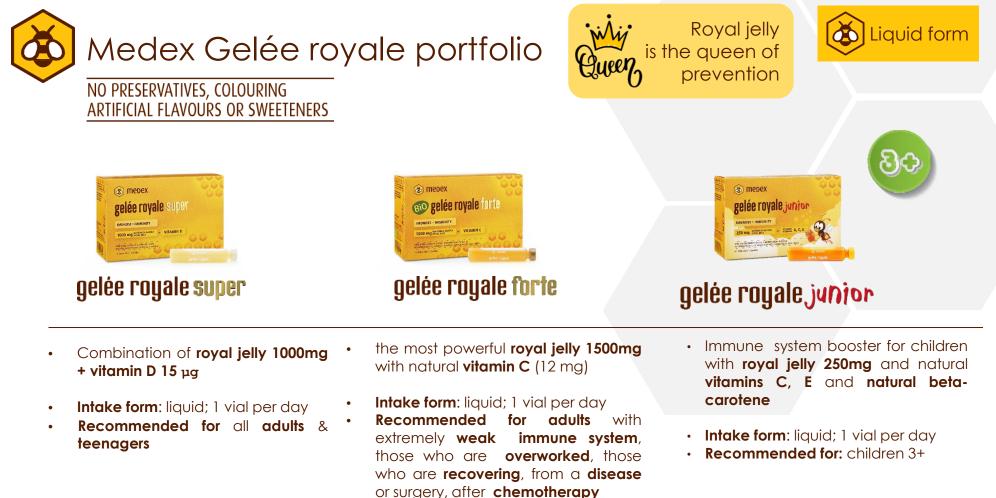

# Medex Gelée royale portfolio

| ELÉE ROYALE                                   |                                                                                     | ACTION                                               |                       | RECO MIMENDED DAILY<br>Allo Wance | ROYOLL JELY<br>DOSIGE/<br>10-HDA DOSIGE IN<br>Royal Jely                   |
|-----------------------------------------------|-------------------------------------------------------------------------------------|------------------------------------------------------|-----------------------|-----------------------------------|----------------------------------------------------------------------------|
| BIO GELÉE ROYALE<br>Forte<br>Vials, 10x 9 mi  |                                                                                     | Immunity &<br>prevention,<br><b>Bio quality</b>      | adults &<br>seniors   |                                   | 1500 mg /<br>21 mg                                                         |
| BID GELÉE ROYALE<br>FORTE<br>Capsules, 30 pcs |                                                                                     | Immunity &<br>prevention,<br><b>Bio quality</b>      | adults &<br>seniors   | n capsule = 370 mg                | 1000 mg/<br>14 mg                                                          |
| GELÉE ROYALE<br>Super + D<br>Capsules, 30 pcs | Figures                                                                             | Immunity &<br>prevention,<br>with vitamin D3         | teenagers &<br>adults | 🥟<br>1 capsule = 400 mg           | 1000 mg/<br>14 mg                                                          |
| GELÉE ROYALE<br>GUPER + D<br>VIALS, 10x 9 mi  | Isteration () *                                                                     | Immunity &<br>prevention,<br>with vitamin D3         | teenagers &<br>adults |                                   | 1000 mg/<br>14 mg                                                          |
| GELÉE ROYALE<br>Men<br>Capsules, 30 pcs       | et anno<br>geta rapat<br>anno<br>anno<br>anno<br>anno<br>anno<br>anno<br>anno<br>an | Immunity & prevention, formula for men               | adult men             | /<br>1 capsule = 386 mg           | 350 mg/<br>4 mg                                                            |
| ELÉE ROYALE<br>IUNIOR<br>VIALS, 10x 9 ml      | el trans<br>geletrijski jetor                                                       | Immunity &<br>prevention,<br>formula for<br>childrea | children 3+           | >                                 | 250 mg/<br>3,5 mg                                                          |
| BEEHARMONY<br>CAPSULES, 60 prs                |                                                                                     | Relieves<br>menopause and<br>PHS symptoms            | adult<br>women        | 2 capsules                        | 364 mg<br>Royai balance"<br>(royai jelly + saffron<br>extract)/<br>14 mg   |
| REELIXIR<br>CAPSULES, 40 pcs                  |                                                                                     | Anti-ageing<br>on a cellular<br>level                | 30+                   | 2 capsules                        | 484 mg<br>Royal Youth"<br>(royal jelly, NAD<br>and OlO coenzyme)/<br>14 mg |