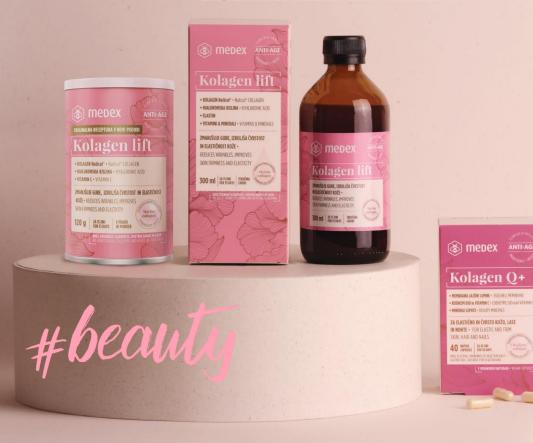

## **COLLAGEN LIFT solution**

- Patented Collagen Naticol® collagen (fish) with elastin, hyaluronic acid, vitamins and minerals in liquid solution
- REDUCES WRINKLES, IMPROVES SKIN FIRMNESS AND ELASTICITY
- 5000 mg of collagen in daily dose
- supported with clinical studies
- wonderful fruity flavour
- liquid form: 300 ml bottle
- sufficient for 15 days

# COLLAGEN Q+ capsules

VEGETARIAN

- Patented Ovoderm® eggshell membrane (containing native collagen, elastin and hyaluronic acid) with Q10 coenzyme, vitamin C and minerals in a capsule
- IMPROVES SKIN FIRMNESS AND ELASTICITY, KEEPS HAIR AND NAILS HEALTHY
- 300 mg of Ovoderm® eggshell membrane in daily dose

## Other beauty collagens in the portfolio

COLLAGEN

Collagen

Collagen + vitamin C in powder

- Collagen and vitamin C
- For thicker and shiny hair and strong nails
- 10000 mg of collagen in daily dose
- Easy to mix with favourite drinks and foods