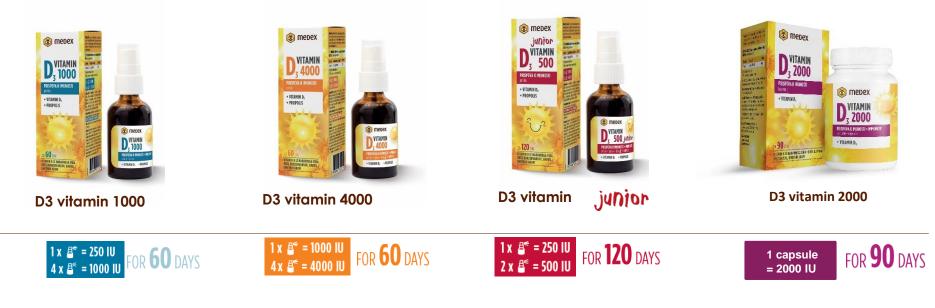

   for children and adults 500 IU,
   1000 IU and 4000 IU,
- **no preservatives**, **coloring** or artificial **flavorings**

#### **OTHER BEENFITS**

.

- Reduces allergies
- Improves brain function
- Helps with depression
- Helps you to reduce weight
- Improves fertility

٠

8

medex

- The Vitamin D supplement line in both liquid (spray) and dry form (capsules)
  - D vitamin of natural source lanolin from sheep wool
- Option for different ages and needs for children and adults 500 IU, 1000 IU and 4000 IU
  - No preservatives, coloring or artificial flavorings
    - Water soluble

💩 D3 vitamin line