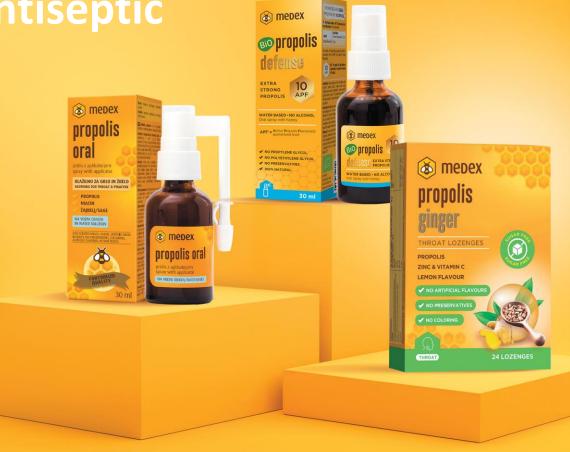

# Propolisthe natural antiseptic

## The natural antibiotic & disinfector

Propolis works as natural antibiotic, immune booster, it has anti-inflammatory, antifungal and antimicrobial action. Helps with healing wounds, oral cavity, toothache and provides antioxidants. The most important substance of propolis are bioflavonoids – their content determines the quality of propolis, which is why we standardized its value in Medex products, thus ensuring their consistent quality.

#### MEDEX facts about propolis:

- standardized quantity and the highest level of bioflavonoids
- with added vitamins
- available in liquid and dry form
- alcohol-based or water-based
- **100% natural** no preservatives, colouring, artificial flavours
- great taste