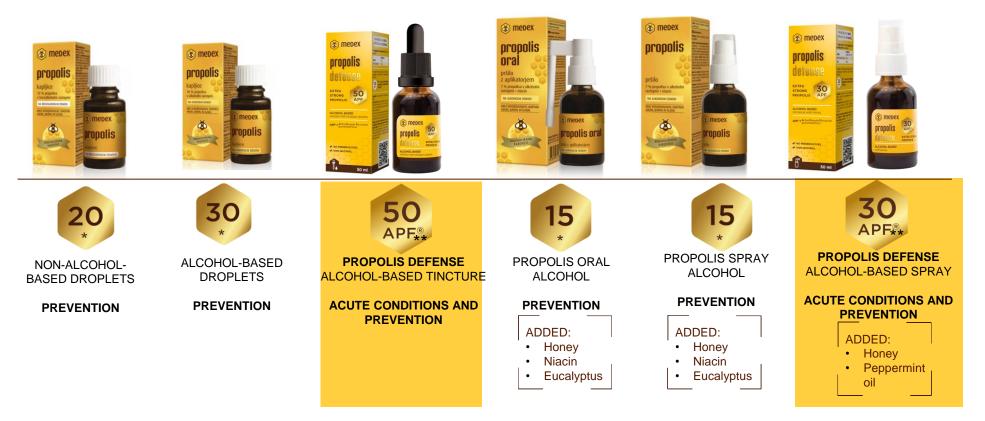

## **propolis defense** APF: ACTIVE PROPOLIS FLAVONOIDS

Active Propolis Flavonoids is a standardised scheme developed by Medex and implemented in our own laboratories with recognised analysis methods. It shows the flavonoid concentration in the liquid propolis product.

min. bioflavonoids 5 mg/ml We guarantee that a minimum of 5 mg of bioflavonoids is contained in one milliliter of solution. NEW

**APF<sup>®</sup>** 

🚳 medex

WATER BASED . NO ALCOHOL

solution with dropper pipette

#### min. bioflavonoids 30 mg/ml

We guarantee that a minimum of 30 mg of bioflavonoids is contained in one milliliter of solution.

## propolis defense 🔤

The strongest water-based propolis on the market.

#### We guarantee that a minimum of 30 mg of bioflavonoids is contained in one milliliter of solution.

min. bioflavonoids 30 mg/ml

**Ingredients:** emulsifier: vegetable glycerine, liquid propolis extract (purified propolis, water, fructose, maltodextrin, sucrose, gum arabic, natural colour: caramel), purified water.

### PREVENTION AND ACUTE PROBLEMS

- **New** propolis line from Medex
- Propolis standardised to bioflavonoids with APF® factor - <u>A</u>CTIVE <u>P</u>ROPOLIS <u>F</u>LAVONOIDS 
   defining the intensity/concentration of a product with propolis
  - Double (or even triple) standardisation (raw material + final product)
  - Concentration and doses adapted to clinical trials
- Purified propolis sprays/tinctures with added honey and essential oils
- Products: spray, tincture, NEW capsules

APF® 50 □ Propolis flavonoids 50 mg/ml

Both lines are made with natural ingredients with no preservatives, artificial colourings or flavours

\* Bioflavonoids per ml; (1 ml from propolis)

\* \*Bioflavonoids from propolis per ml; Active propolis flavonoids (APF®)