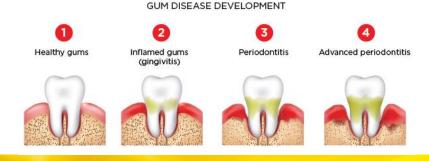

- MOUTH ULCERATION PREVENTION AND TREATMENT (aphthous stomatitis)
  - Reduction of the number, size and frequency of aphthae, faster healing, reduced pain intensity and aphthae occurrence frequency (Tonkaboni et al., 2016)
- PROPOLIS ADDED TO TOOTHPASTE FOR TEENAGERS WITH GUM INFLAMMATION (gingivitis as a consequence of dental plaque)
  - After 20 days of brushing with added propolis, gum inflammation and the amount of dental plaque decreased significantly (Peycheva et al., 2019)
- MOUTH-WASHING WITH A PROPOLIS SOLUTION IN CASE OF GUM INFLAMMATION
  - After 28 days, gum inflammation and bleeding decreased significantly, much better in comparison with classic treatment with chlorhexidine (*Anauat-Netto et al., 2014*)
- PERIODONTITIS PREVENTION AND TREATMENT
  - Reduction of the depth of periodontal pockets (inflamed spaces between the gums and teeth, where the gums have receded due to inflammation) (*Nakao et al., 2020*)