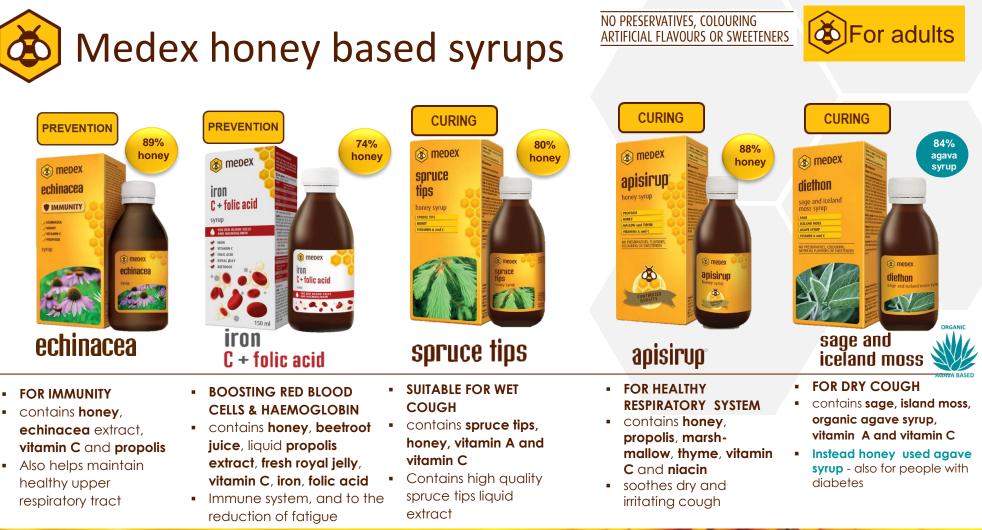

# Medex honey based syrups

NO PRESERVATIVES, COLOURING ARTIFICIAL FLAVOURS

| SYRUP                      | TOTAL HONEY<br>CONTENT<br>IN % | TOTAL HONEY<br>CONTENT<br>IN G | HONEY<br>CONTENT IN G<br>PER TEASPOON |
|----------------------------|--------------------------------|--------------------------------|---------------------------------------|
| Echinacea 140 ml           | 89%                            | 172 g                          | 6,1 g                                 |
| Apisirup 140 ml            | 88%                            | 172 g                          | 6,1 g                                 |
| Spruce tips 150 ml         | 80%                            | 167 g                          | 5,3 g                                 |
| Multivitamin junior 150 ml | 75%                            | 157 g                          | 5 g                                   |
| Omega 3 junior 140 ml      | 75%                            | 143 g                          | 5 g                                   |
| Iron C + folic acid 140 ml | 74%                            | 142 g                          | 5 g                                   |
| BetaGlucan junior 140 ml   | 74%                            | 142 g                          | 5 g                                   |

medex

8

| SYRUPS                                           | ACTION                                                                      |                | TOTAL HONEY<br>Content in % | TOTAL HONEY<br>Content | HONEY CONTENT<br>PER TEASPOON |  |
|--------------------------------------------------|-----------------------------------------------------------------------------|----------------|-----------------------------|------------------------|-------------------------------|--|
| ECHINACEA<br>140 ml                              | PREVENTION<br>Immunity                                                      | Ŷ              | 89 %                        | 172 g                  | 6,1 g                         |  |
| IRON C<br>+ FOLIC ACID<br>150 ml                 | <b>Prevention</b><br>For Red Blood<br>Cells and Haemoglobin                 | ŴŧŦ            | 74 %                        | 152 g                  | 5 g                           |  |
| MULTIVITAMIN<br>junior<br>150 ml                 | <b>Prevention</b><br>For Normal Develop-<br>Ment & Growth                   | Å              | 75 %                        | 157 g                  | 5 g                           |  |
| OMEGA-3<br>junior<br>140 ml                      | PREVENTION<br>For Childrens' Brain<br>Development, Sight,<br>Nervous System | 2 W            | 74 %                        | 143 g                  | 5 g                           |  |
| BETAGLUCAN<br>junior<br>140 ml                   | <b>Prevention</b><br>For Long<br>Term-Immunity                              | <u>م</u> ر (۱+ | 74 %                        | 142 g                  | 5 g                           |  |
| SPRUCE TIPS<br>150 ml                            | <b>CURING</b><br>For wet cough                                              | Ŵ¢             | 80 %                        | 167 g                  | 5,3 g                         |  |
| APISIRUP<br>140 ml                               | <b>CURING</b><br>For DRY & Irritating<br>Cough                              | Ŵr             | 88 %                        | 172 g                  | 6,1 g                         |  |
| SAGE &<br>ISLAND MOSS<br>150 ml, VEGAN           | <b>CURING</b><br>For DRY & Irritating<br>Cough                              | ŴŶŴ            | 84 % organic agave syrup    |                        |                               |  |
| T CHILDREN 3+ / 1+ (IN CASE OF BETAGLUCAN SYRUP) |                                                                             |                |                             |                        |                               |  |