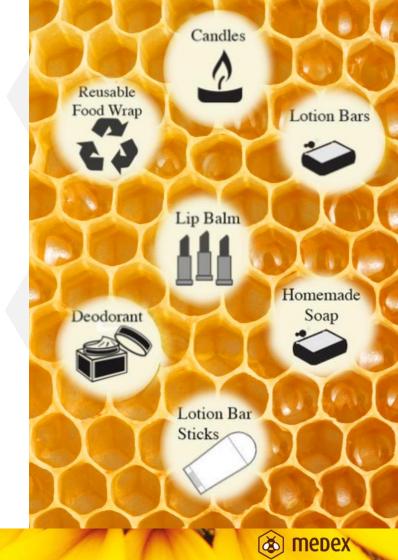

At Medex we use the beeswax in producing of bee cometics – lip balms, face & hand creams

Beeswax – the world's first plastic – is beneficial in so many ways, and not just for moisturizing your skin:

- Moisturizing skin unlike some oils , beeswax will not suffocate the skin and lets it breath
- Perfect for candles
- Popular in homemade cosmetics
- Anti-inflammatory soothes irritated skin
- Anti-bacterial
- Beeswax contains vitamin A which helps to protect the skin from UV radiation, improves healing of wounds and reduces wrinkles
- Promotes a chemical-free, sustainable lifestyle
- Water-repellent a suitable feature for making beeswax wraps to replace plastic film