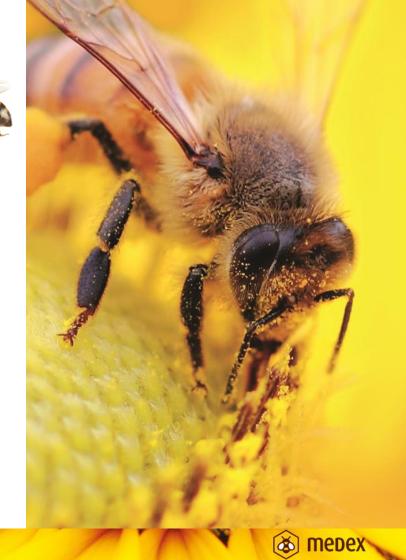

## **BUT ALSO WHAT YOU PUT IN!**

"Be like the honeybee - she seeks only the goodness that can be found in the nature."

- A wise man said 😇

It takes the nectar from **4 million** of flowers to make **1kg** of honey **DO NOT WASTE IT!** 

Out of **20.000 species** of bees in the world, there are only **7 species of** honeybee's species! THEY ARE UNIQUE!

**1 bee** will make only **1/12 teaspoon** of honey in its entire life.

#### **APPRECIATE ITS WORK!**

Due to the small size of their wings vs. bigger body it is a true physical phenom it can fly! **THEY ARE PHENOMEN** 

The build hexagonal prismatic cells – since it is the most space-effective shape for storage. THEY ARE SMART! If the queen bee dies, the colony knows this within **15 minutes THEY ARE AMZINGLY ORGANIZED!** 

Honeybees are responsible of **1/3** of world food production

**BE THANKFULL TI THEM** 

The queen larva is feed approximately **1600 times**. Worker larva are only fed **143 times THEY HAVE THEIR RULES** 

Its wings stroke **11.400 times** per minute and brings pollen with weight of 35% of its body **THEY HAVE SUPERPOWERS** 

They appeared 130 million years ago

AND THEY ARE THOSE WHO SURVIVED... NOT DINOSAURS.. THEY HAVE KNOW-HOW.... THEY ARE A MIRACLE....