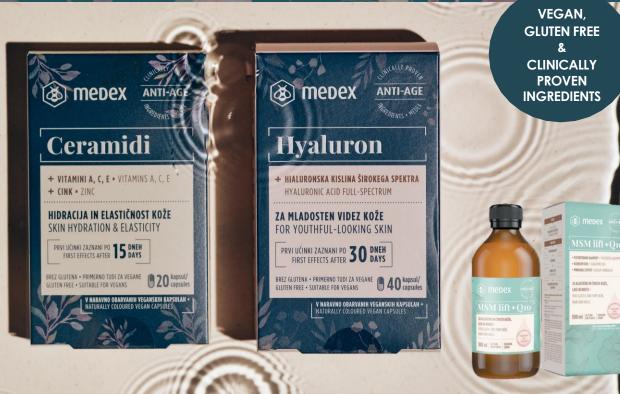

# Medex Gelée royale portfolio

| ELÉE ROYALE                                   |                                                                                     | ACTION                                               |                       | RECO MIMENDED DAILY<br>Allo Wance | ROYOLL JELY<br>DOSIGE/<br>10-HDA DOSIGE IN<br>Royal Jely                   |
|-----------------------------------------------|-------------------------------------------------------------------------------------|------------------------------------------------------|-----------------------|-----------------------------------|----------------------------------------------------------------------------|
| BIO GELÉE ROYALE<br>Forte<br>Vials, 10x 9 mi  |                                                                                     | Immunity &<br>prevention,<br><b>Bio quality</b>      | adults &<br>seniors   |                                   | 1500 mg /<br>21 mg                                                         |
| BID GELÉE ROYALE<br>FORTE<br>Capsules, 30 pcs |                                                                                     | Immunity &<br>prevention,<br><b>Bio quality</b>      | adults &<br>seniors   | n capsule = 370 mg                | 1000 mg/<br>14 mg                                                          |
| GELÉE ROYALE<br>Super + D<br>Capsules, 30 pcs | Figures                                                                             | Immunity &<br>prevention,<br>with vitamin D3         | teenagers &<br>adults | 🥟<br>1 capsule = 400 mg           | 1000 mg/<br>14 mg                                                          |
| GELÉE ROYALE<br>GUPER + D<br>VIALS, 10x 9 mi  | Isteration () *                                                                     | Immunity &<br>prevention,<br>with vitamin D3         | teenagers &<br>adults |                                   | 1000 mg/<br>14 mg                                                          |
| GELÉE ROYALE<br>Men<br>Capsules, 30 pcs       | et anno<br>geta rapat<br>anno<br>anno<br>anno<br>anno<br>anno<br>anno<br>anno<br>an | Immunity & prevention, formula for men               | adult men             | /<br>1 capsule = 386 mg           | 350 mg/<br>4 mg                                                            |
| ELÉE ROYALE<br>IUNIOR<br>VIALS, 10x 9 ml      | el trans<br>geletrijski jetor                                                       | Immunity &<br>prevention,<br>formula for<br>childrea | children 3+           | >                                 | 250 mg/<br>3,5 mg                                                          |
| BEEHARMONY<br>CAPSULES, 60 prs                |                                                                                     | Relieves<br>menopause and<br>PHS symptoms            | adult<br>women        | 2 capsules                        | 364 mg<br>Royai balance"<br>(royai jelly + saffron<br>extract)/<br>14 mg   |
| REELIXIR<br>CAPSULES, 40 pcs                  |                                                                                     | Anti-ageing<br>on a cellular<br>level                | 30+                   | 2 capsules                        | 484 mg<br>Royal Youth"<br>(royal jelly, NAD<br>and OlO coenzyme)/<br>14 mg |