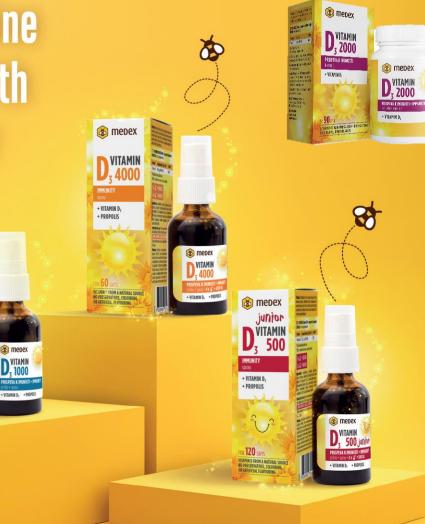

# The sunshine vitamin with bee power

🔞 medex

D<sub>3</sub> 1000

+ VITAMIN D.

+ PROPOLIS

## **D3 VITAMIN** The sunshine vitamin

D3 vitamin called as well sunshine vitamin is essential to strengthen the immune system, maintain normal bones, normal muscle function, normal absorption of calcium and phosphorus. Poor diet & spending majority of time indoors have caused generally low D-vit status among population. Additional intake has become a must.

MEDEX facts about D vitamin food supplements:

- liquid (spray) and dry form (capsules)
- excellent absorption & great taste (with propolis) – oral sprays
- d vitamin of natural source
- option for different ages and needs

   for children and adults 500 IU,
   1000 IU and 4000 IU,
- **no preservatives**, **coloring** or artificial **flavorings**

#### **OTHER BEENFITS**

.

- Reduces allergies
- Improves brain function
- Helps with depression
- Helps you to reduce weight
- Improves fertility

٠

8

medex

- The Vitamin D supplement line in both liquid (spray) and dry form (capsules)
  - D vitamin of natural source lanolin from sheep wool
- Option for different ages and needs for children and adults 500 IU, 1000 IU and 4000 IU
  - No preservatives, coloring or artificial flavorings
    - Water soluble

💩 D3 vitamin line

#### Why to choose D-vitamin from Medex in spray?

- **EXCELENT ABSORPTION** the mouth mucous is very absorbent tissue with the proximity of a rich vein network. In some cases, we can compare the bioavailability to the intravenous or intramuscular injections
- WITH PROPOLIS natural products from the beehive that works as natural antibiotic; works as well as natural preservative
- GREAT TASTE forget about the bad taste you connect to D-vitamin products
   without artificial flavorings, no gelatin, lactose
- FROM NATURAL SOURCE lanolin from sheep wool
- **INSTANT INTAKE** no need for any liquid to drink it with!
- **KIDS FRIENDLY INTAKE** especially for those who have problem with swallowing tablets/capsules
- ALWAYS WITH YOU have in a handbag and take with you anywhere