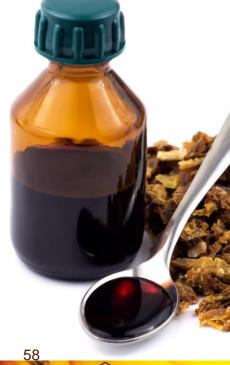

# Propolisthe natural antiseptic

## The natural antibiotic & disinfector

Propolis works as natural antibiotic, immune booster, it has anti-inflammatory, antifungal and antimicrobial action. Helps with healing wounds, oral cavity, toothache and provides antioxidants. The most important substance of propolis are bioflavonoids – their content determines the quality of propolis, which is why we standardized its value in Medex products, thus ensuring their consistent quality.