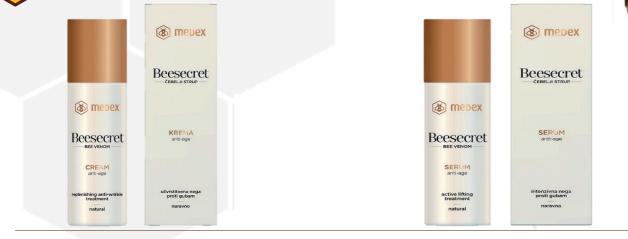

**Bee venom** The healing & antiageing shot

It has been used as a healing agent since prehistoric times. Galen of Pergamon and Paracelsus made numerous skin preparations from bee venom. At least **18 pharmacologically active components** of bee venom have been described, including various enzymes, peptides, and amines. Bee venom therapy uses the stings of live bees to relieve pain and muscle weakness.

At Medex we spent **4 years of research** & **development** until we got the super formula of Beesecret cosmetics

mede