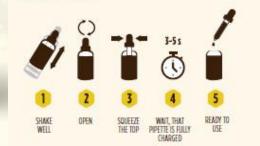

**Instructions for use:** The recommended daily dose for adults and young people (+12) is 0.75 ml, 2-times a day. Dose it in your preferred liquid or pour it on a spoonful of honey and consume. Add 0.75 ml of propolis solution in approximately 20 ml of water for oral use 2-times a day, rinse your mouth for half a minute and then swallow or spit out.