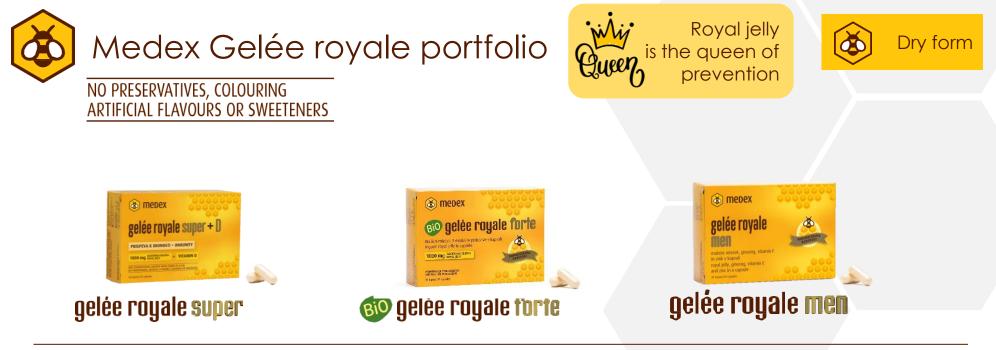

# Medex Gelée royale portfolio

| ELÉE ROYALE                                   |                                                                                     | ACTION                                               |                       | RECO MIMENDED DAILY<br>Allo Wance | ROYOLL JELY<br>DOSIGE/<br>10-HDA DOSIGE IN<br>Royal Jely                   |
|-----------------------------------------------|-------------------------------------------------------------------------------------|------------------------------------------------------|-----------------------|-----------------------------------|----------------------------------------------------------------------------|
| BIO GELÉE ROYALE<br>Forte<br>Vials, 10x 9 mi  |                                                                                     | Immunity &<br>prevention,<br><b>Bio quality</b>      | adults &<br>seniors   |                                   | 1500 mg /<br>21 mg                                                         |
| BID GELÉE ROYALE<br>FORTE<br>Capsules, 30 pcs |                                                                                     | Immunity &<br>prevention,<br><b>Bio quality</b>      | adults &<br>seniors   | n capsule = 370 mg                | 1000 mg/<br>14 mg                                                          |
| GELÉE ROYALE<br>Super + D<br>Capsules, 30 pcs | Figures                                                                             | Immunity &<br>prevention,<br>with vitamin D3         | teenagers &<br>adults | 🥟<br>1 capsule = 400 mg           | 1000 mg/<br>14 mg                                                          |
| GELÉE ROYALE<br>GUPER + D<br>VIALS, 10x 9 mi  | Isteration () *                                                                     | Immunity &<br>prevention,<br>with vitamin D3         | teenagers &<br>adults |                                   | 1000 mg/<br>14 mg                                                          |
| GELÉE ROYALE<br>Men<br>Capsules, 30 pcs       | et anno<br>geta rapat<br>anno<br>anno<br>anno<br>anno<br>anno<br>anno<br>anno<br>an | Immunity & prevention, formula for men               | adult men             | /<br>1 capsule = 386 mg           | 350 mg/<br>4 mg                                                            |
| ELÉE ROYALE<br>IUNIOR<br>VIALS, 10x 9 ml      | el trans<br>geletrijski jetor                                                       | Immunity &<br>prevention,<br>formula for<br>childrea | children 3+           | >                                 | 250 mg/<br>3,5 mg                                                          |
| BEEHARMONY<br>CAPSULES, 60 prs                |                                                                                     | Relieves<br>menopause and<br>PHS symptoms            | adult<br>women        | 2 capsules                        | 364 mg<br>Royai balance"<br>(royai jelly + saffron<br>extract)/<br>14 mg   |
| REELIXIR<br>CAPSULES, 40 pcs                  |                                                                                     | Anti-ageing<br>on a cellular<br>level                | 30+                   | 2 capsules                        | 484 mg<br>Royal Youth"<br>(royal jelly, NAD<br>and OlO coenzyme)/<br>14 mg |