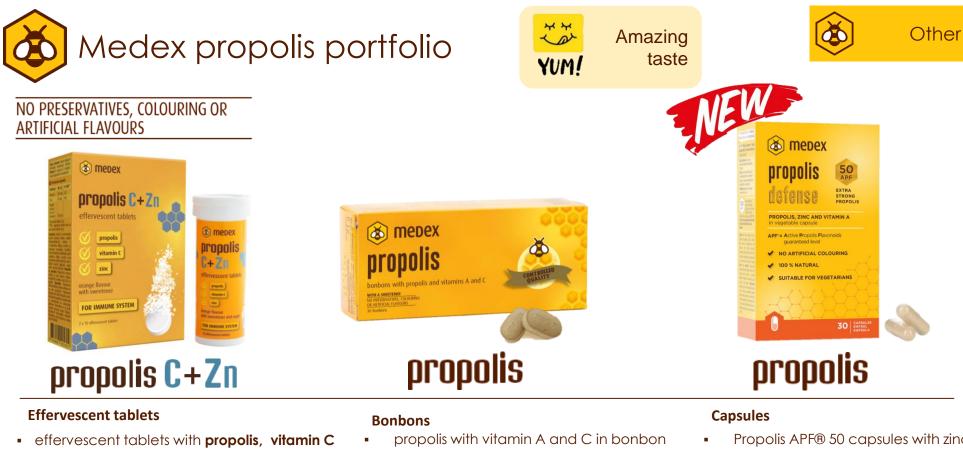

## PREVENTION AND SUPPORT

- Original propolis line from Medex
- Propolis standardised to bioflavonoids
- Propolis-based food supplements with other added herbal extracts and/or vitamins
- Products: liquid (drops, sprays, oral spray), effervescent tablets, bonbons, classic and NEW lozenges

### PREVENTION AND ACUTE PROBLEMS

- **New** propolis line from Medex
- Propolis standardised to bioflavonoids with APF® factor - <u>A</u>CTIVE <u>P</u>ROPOLIS <u>F</u>LAVONOIDS 
   defining the intensity/concentration of a product with propolis
  - Double (or even triple) standardisation (raw material + final product)
  - Concentration and doses adapted to clinical trials
- Purified propolis sprays/tinctures with added honey and essential oils
- Products: spray, tincture, NEW capsules

APF® 50 □ Propolis flavonoids 50 mg/ml

Both lines are made with natural ingredients with no preservatives, artificial colourings or flavours

\* Bioflavonoids per ml; (1 ml from propolis)

\* \*Bioflavonoids from propolis per ml; Active propolis flavonoids (APF®)