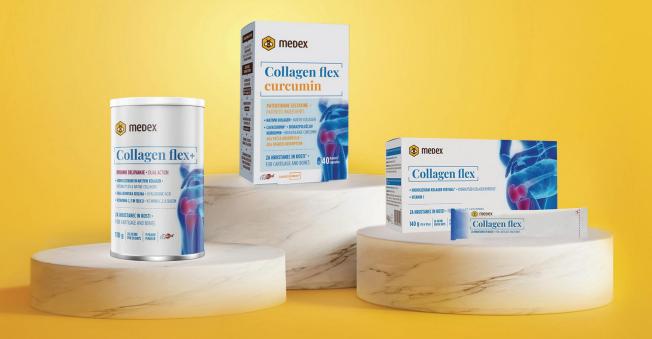

#### **MEDEX facts about Collagenflex:**

- The first from the line, Collagenflex already 9 years successfully on the market
- Made of patented collagen hydrolyzed, native or even both!
- With added vitamins or/and mineral, natural extracts that work in perfect synergy with main ingredient
- Excellent bioavailability of substances •
- Powder for drink with pleasant taste or • capsules
- No coloring, artificial flavors or • sweeteners

#### Powder

🙈 medex

**Collagen flex** 

- REGENERATES JOINT CARTILAGE OF PEOPLE WITH MILD/ OCCASIONAL PROBLEMS
- Instant beverage in sachets with neutral taste
- Hydrolised Fortigel®/10 g + vit. C
- Physically active people, athletes, elderly people for maintaining flexible joints, care for joint for obese people

#### Capsules

 ADVANCED FORMULA WITH DOUBLE ACTION FOR PEOPLE WITH SIGNS OF CARTILAGE WEAR AND FREQUENT JOINT ISSUES

**Collagen flex+** 

- Instant beverage in can with orange taste
- Hydrolised Fortigel®/5 g + Native type II b-2cool®/40 mg + Hyaluronic acid + Silicon / 40 mg + vit. E, C
- Physically active people and athletes for alleviating pain during exercise, elderly people for maintaining flexible joints, care for joint for obese people

#### Powder

- ANTI-INFLAMMATORY FORMULA FOR RELIEVING JOINT AND SPINE INFLAMMATION AND PAIN
- Capsules
- Native type II b-2cool®/40 mg + Hyaluronic acid curcumin extract CAVACURMIN® + Silicon + vit. D, C
- To alleviate joint inflammation/pain in older (and younger) people with an arthritic condition, as a supplementary or replacement analgesic therapy