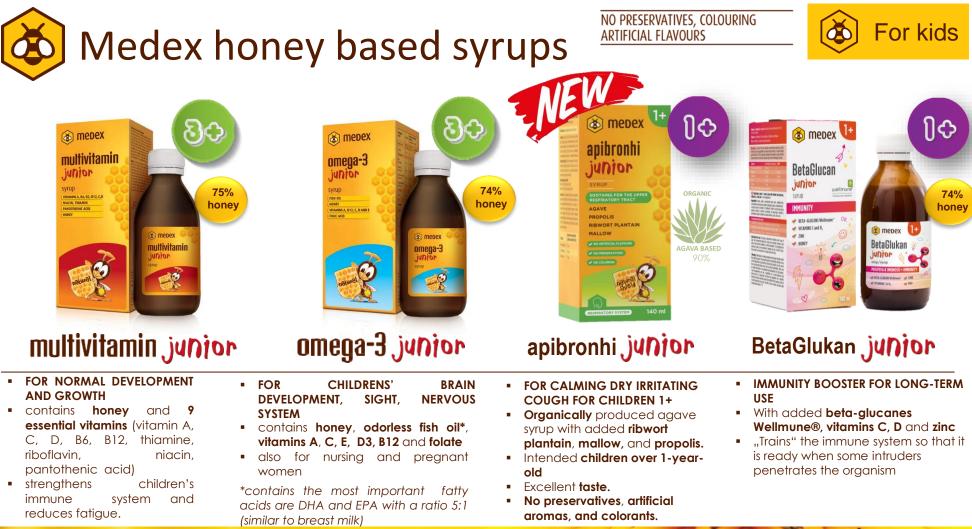

# Medex honey based syrups

NO PRESERVATIVES, COLOURING ARTIFICIAL FLAVOURS

| SYRUP                      | TOTAL HONEY<br>CONTENT<br>IN % | TOTAL HONEY<br>CONTENT<br>IN G | HONEY<br>CONTENT IN G<br>PER TEASPOON |
|----------------------------|--------------------------------|--------------------------------|---------------------------------------|
| Echinacea 140 ml           | 89%                            | 172 g                          | 6,1 g                                 |
| Apisirup 140 ml            | 88%                            | 172 g                          | 6,1 g                                 |
| Spruce tips 150 ml         | 80%                            | 167 g                          | 5,3 g                                 |
| Multivitamin junior 150 ml | 75%                            | 157 g                          | 5 g                                   |
| Omega 3 junior 140 ml      | 75%                            | 143 g                          | 5 g                                   |
| Iron C + folic acid 140 ml | 74%                            | 142 g                          | 5 g                                   |
| BetaGlucan junior 140 ml   | 74%                            | 142 g                          | 5 g                                   |

medex

8

| SYRUPS                                           | ACTION                                                                      |                | TOTAL HONEY<br>Content in % | TOTAL HONEY<br>Content | HONEY CONTENT<br>PER TEASPOON |  |
|--------------------------------------------------|-----------------------------------------------------------------------------|----------------|-----------------------------|------------------------|-------------------------------|--|
| ECHINACEA<br>140 ml                              | PREVENTION<br>Immunity                                                      | Ŷ              | 89 %                        | 172 g                  | 6,1 g                         |  |
| IRON C<br>+ FOLIC ACID<br>150 ml                 | <b>Prevention</b><br>For Red Blood<br>Cells and Haemoglobin                 | ŴŧŦ            | 74 %                        | 152 g                  | 5 g                           |  |
| MULTIVITAMIN<br>junior<br>150 ml                 | <b>Prevention</b><br>For Normal Develop-<br>Ment & Growth                   | Å              | 75 %                        | 157 g                  | 5 g                           |  |
| OMEGA-3<br>junior<br>140 ml                      | PREVENTION<br>For Childrens' Brain<br>Development, Sight,<br>Nervous System | 2 W            | 74 %                        | 143 g                  | 5 g                           |  |
| BETAGLUCAN<br>junior<br>140 ml                   | <b>Prevention</b><br>For Long<br>Term-Immunity                              | <u>م</u> ر (۱+ | 74 %                        | 142 g                  | 5 g                           |  |
| SPRUCE TIPS<br>150 ml                            | <b>CURING</b><br>For wet cough                                              | Ŵ¢             | 80 %                        | 167 g                  | 5,3 g                         |  |
| APISIRUP<br>140 ml                               | <b>CURING</b><br>For DRY & Irritating<br>Cough                              | Ŵr             | 88 %                        | 172 g                  | 6,1 g                         |  |
| SAGE &<br>ISLAND MOSS<br>150 ml, VEGAN           | <b>CURING</b><br>For DRY & Irritating<br>Cough                              | ŴŶŴ            | 84 % organic agave syrup    |                        |                               |  |
| T CHILDREN 3+ / 1+ (IN CASE OF BETAGLUCAN SYRUP) |                                                                             |                |                             |                        |                               |  |