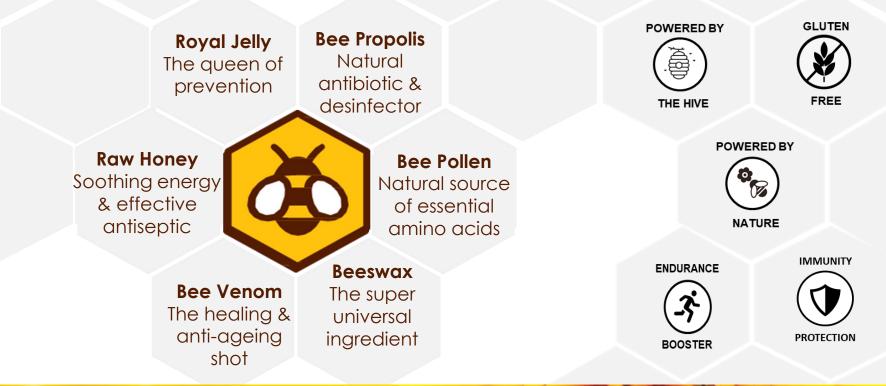

# **BEE-WORTHY INGREDIENTS**

### IMMUNITY NEVER TASTED SO SWEET

**Raw Honey** Soothing energy & effective antiseptic

One of the most nourishing foods on the planet, raw honey delivers an energizing source of fuel for the body. On the other hand, it also helps with the production of calming serotonin and melatonin in the brain, making it great for catching dreams (Zzzzz) ©

#### OTHER

- Raw honey may help alleviate your allergies
- Boosts the staying power of **endurance** athletes

**Royal Jelly** The queen of prevention

Royal jelly is the **only food the queen bee** consumes throughout her lifecycle. However, she has the same genetics as other bees, due to her royal jelly diet she is the only fertile female, with double size and 15 times longer life span than other bees. Royal jelly offers nutrients and antioxidants that may support **immune system**, **hormonal balance** and **brain health**. Thanks to rare beneficial compounds, the 10-HDA, this substance may help **improve cognition and fend of brain fog**.

**Bee Propolis** Natural antibiotic & desinfector

The word propolis comes from Greek pro polis – meaning to **defend a city**. Propolis is definitely a beehive defender with **300+ beneficial compounds**. Bees use it to line the walls of their hives to keep the germs out. We use it to support our **immune systems**, **soothe scratchy throats**, and combat free radical damage in the body.

Bee Pollen Natural source of essential amino acids

Bee pollen delivers **B vitamins**, minerals, free-forming amino acids, and antioxidants. Sprinkle it on anything to nourish your body and support your busy schedule.

**Bee venom** The healing & antiageing shot

It has been used as a healing agent since prehistoric times. Galen of Pergamon and Paracelsus made numerous skin preparations from bee venom. At least **18 pharmacologically active components** of bee venom have been described, including various enzymes, peptides, and amines. Bee venom therapy uses the stings of live bees to relieve pain and muscle weakness.

### Beeswax The super universal ingredient

Beeswax is a natural wax produced by honeybees of the genus Apis. The wax is formed into scales by wax-producing glands in the abdominal segments of worker bees, which discard it in or at the hive. The hive workers collect and use it to form cells for honey storage and larval and pupal protection within the beehive. Beeswax has been used by human ever since in various applications. 20g of beeswax hexagonal comb structure can support 1000 g of honey