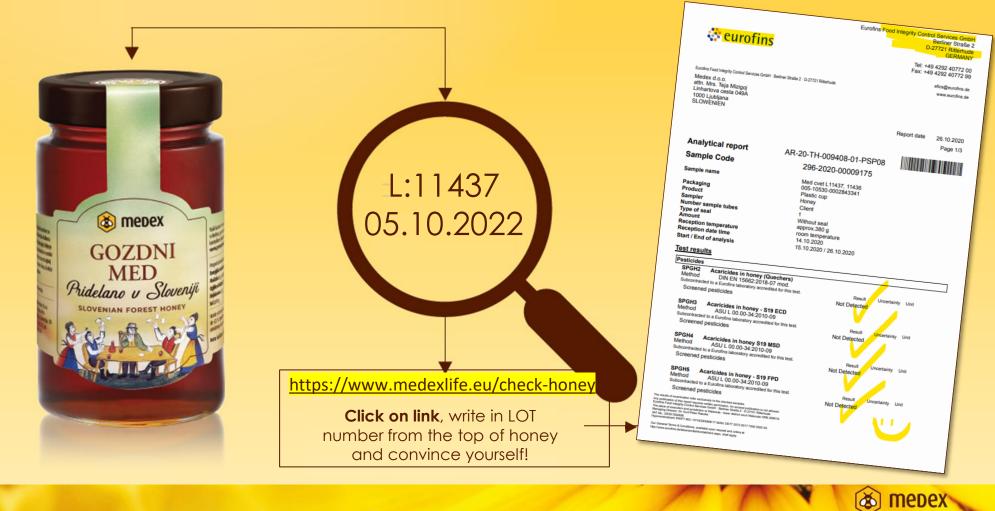

> Medex ensures tracking, testing & controlling quality of its honey! Check <u>→HERE ←</u>

It is a kind of **super food for bees** – it is the only food they can survive with!

- Honey is 80% sugars and 20% water
- To make 1kg of honey, the bees in the colony must visit 4 million flowers, fly over 88.000km and it will be the lifetime work of approximately 768 bees
- A single honeybee will only produce 1/12 teaspoon of honey in her lifetime
- A single honeybee will visit 50-100 flowers on a single trip out of the hive
- Honey is the only food source produced by an insect that humans eat