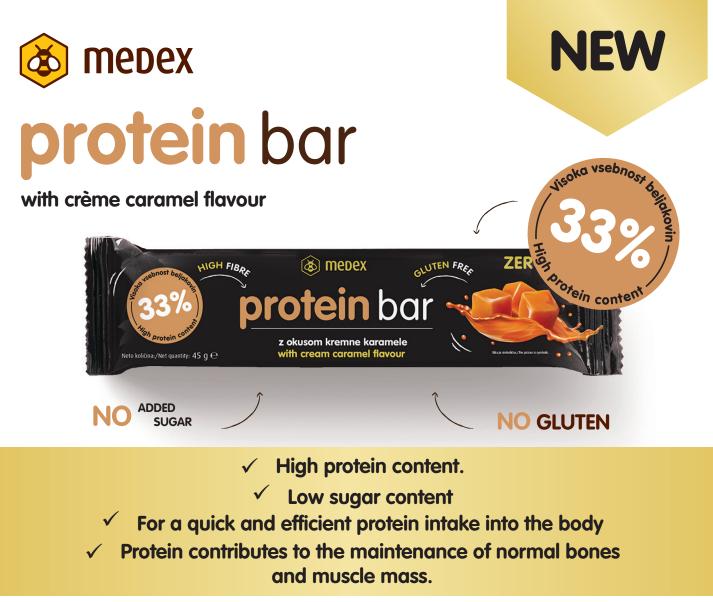

## **PURPOSE:**

The protein bar, with its high protein content, is intended for everyone with a varied and balanced diet, and especially for those who have an increased need for protein (athletes, recreational users, children and the elderly).

## **INGREDIENTS:**

mixture of proteins (whey protein (milk), soy protein), sweeteners: sorbitol syrup, maltitol, sucralose, bulking agent: polydextrose, vegetable oils and fats (coconut oil, sunflower oil, cocoa butter), humectant: glycerol, cocoa powder, flavourings, emulsifiers: lecithins (soy, sunflower), tapioca starch, salt. May contain traces of eggs, sesame, peanuts and other nuts.

The product contains one portion.

| CODE  | PRODUCT NAME                       | EAN CODE      | COMMERCIAL PACKAGING | NENSI CODE |
|-------|------------------------------------|---------------|----------------------|------------|
| 40304 | PROTEIN BAR WITH CRÈME CARAMEL 45g | 3838988403042 | 20                   | 1061247    |