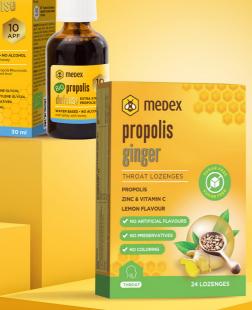

- Propolis,
- Honey.
- Eucalyptus oil,
- Zinc and vitamin C,
- From 6 years

PROPOLIS
GINGER
LOZENGES
24 pcs

- Propolis,
  - Ginger extract,
- Zinc and vitamin C, Also for diabetics
- From 6 years