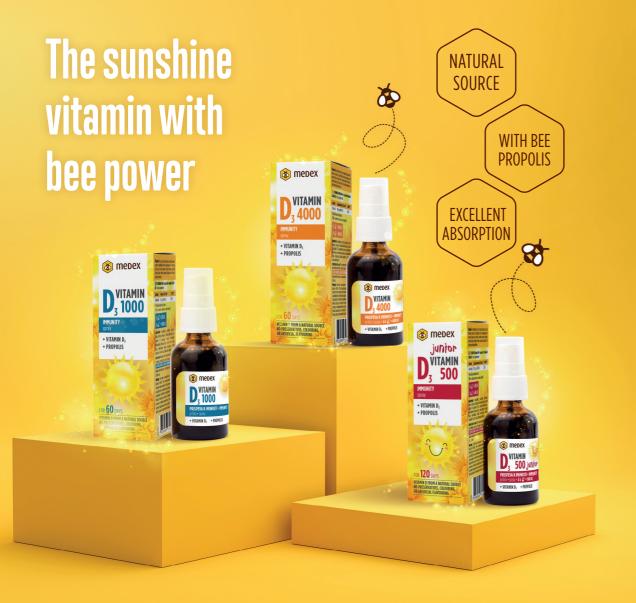

### VITAMIN D3

FOR **60** DAYS

SUITABLE

1 x 👙 = 250 IU 4 x ≜ = 1000 IU FOR **60** DAYS

SUITABLE FOR:

1 x ≜ = 250 IU 2 x 🚆 = 500 IU FOR 120 DAYS

SUITABLE FOR:

1 x 🥜 = 2000 IU