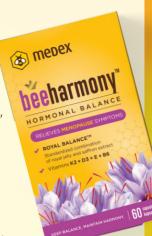

### **BEEHARMONY**<sup>TM</sup>

### A CLINICAL STUDY <sup>2</sup>

BeeHarmony™ is clinically proven to contribute to alleviating menopause symptoms

- √ 79% less physical and mental exhaustion,
- √ 70% less mood swings,
- √ 70% less vaginal dryness,
- 69% less irritability,
- 68% less anxiety,
- 66% less accelerated and irregular heartbeat,
- 61% less bladder issues,
- **60% less** sexual problems,
- **58% less** joint and muscle issues,
- 54% less hot flushes and sweating,
- **53% less** insomnia
- Medex d.o.o., Linhartova 49a, 1000 Ljubljana under the supervision of a gynaecologist.
- Double-blind, placebo-controlled, randomised trial.
- •50 women aged 45-60 with menopause symptoms.
- •Results after 56 days of administration of 2 capsules Beeharmony™ daily.