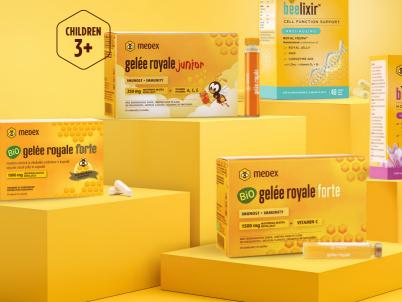

Gelée royale - amazing food of queen bees, keeping the cells in balance

The quantity of **10 HDA** is an important quality factor for royal jelly. In Medex, we have **standardised the quantity of HDA** and thus provided **guaranteed & transparent quality**.

| GELÉE ROYALE                                 | ACTION                                                     | SUITABLE FOR          | RECOMMENDED DAILY<br>ALLOWANCE | DOSAGE/<br>10-HDA DOSAGE IN<br>ROYAL JELLY                                 |
|----------------------------------------------|------------------------------------------------------------|-----------------------|--------------------------------|----------------------------------------------------------------------------|
| BIO GELÉE ROYALE FORTE VIALS, 10x 9 ml       | Immunity & prevention, <b>Bio quality</b>                  | adults &<br>seniors   | 1 vial = 9 ml                  | 1500 mg /<br>21 mg                                                         |
| BIO GELÉE ROYALE FORTE CAPSULES, 30 pcs      | Immunity & prevention, <b>Bio quality</b>                  | adults &<br>seniors   | 1 capsule = 370 mg             | 1000 mg/<br>14 mg                                                          |
| GELÉE ROYALE SUPER + D CAPSULES, 30 pcs      | Immunity & prevention, with vitamin D3                     | teenagers &<br>adults | 1 capsule = 400 mg             | 1000 mg/<br>14 mg                                                          |
| GELÉE ROYALE<br>SUPER + D<br>VIALS, 10x 9 ml | Immunity & prevention, with vitamin D3                     | teenagers &<br>adults | 1 vial = 9 ml                  | 1000 mg/<br>14 mg                                                          |
| GELÉE ROYALE MEN CAPSULES, 30 pcs            | Immunity & prevention, formula for men                     | adult men             | 1 capsule = 386 mg             | 350 mg/<br>4 mg                                                            |
| GELÉE ROYALE JUNIOR VIALS, 10x 9 ml          | Immunity & prevention, formula for children                | children 3+           | 1 vial = 9 ml                  | 250 mg/<br>3,5 mg                                                          |
| BEEHARMONY CAPSULES, 60 pcs                  | Relieves<br><b>menopause</b> and<br><b>PMS</b> symptoms    | adult<br>women        | 2 capsules                     | 364 mg<br>Royal balance™<br>(royal jelly + saffron<br>extract)/<br>14 mg   |
| BEELIXIR CAPSULES, 40 pcs                    | <b>Anti-ageing</b><br>on a <b>cellular</b><br><b>level</b> | 30+                   | 2 capsules                     | 484 mg<br>Royal Youth™<br>(royal jelly, NAD<br>and Q10 coenzyme)/<br>14 mg |