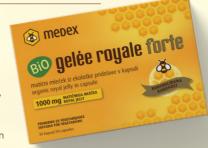

Gelée royale - amazing food of queen bees, keeping the cells in balance

The quantity of **10 HDA** is an important quality factor for royal jelly. In Medex, we have **standardised the quantity of HDA** and thus provided **guaranteed & transparent quality**.

| GELÉE ROYALE                                 | ACTION                                                     | SUITABLE FOR          | RECOMMENDED DAILY<br>ALLOWANCE | DOSAGE/<br>10-HDA DOSAGE IN<br>ROYAL JELLY                                 |
|----------------------------------------------|------------------------------------------------------------|-----------------------|--------------------------------|----------------------------------------------------------------------------|
| BIO GELÉE ROYALE FORTE VIALS, 10x 9 ml       | Immunity & prevention, <b>Bio quality</b>                  | adults &<br>seniors   | 1 vial = 9 ml                  | 1500 mg /<br>21 mg                                                         |
| BIO GELÉE ROYALE FORTE CAPSULES, 30 pcs      | Immunity & prevention, <b>Bio quality</b>                  | adults &<br>seniors   | 1 capsule = 370 mg             | 1000 mg/<br>14 mg                                                          |
| GELÉE ROYALE SUPER + D CAPSULES, 30 pcs      | Immunity & prevention, with vitamin D3                     | teenagers &<br>adults | 1 capsule = 400 mg             | 1000 mg/<br>14 mg                                                          |
| GELÉE ROYALE<br>SUPER + D<br>VIALS, 10x 9 ml | Immunity & prevention, with vitamin D3                     | teenagers &<br>adults | 1 vial = 9 ml                  | 1000 mg/<br>14 mg                                                          |
| GELÉE ROYALE MEN CAPSULES, 30 pcs            | Immunity & prevention, formula for men                     | adult men             | 1 capsule = 386 mg             | 350 mg/<br>4 mg                                                            |
| GELÉE ROYALE JUNIOR VIALS, 10x 9 ml          | Immunity & prevention, formula for children                | children 3+           | 1 vial = 9 ml                  | 250 mg/<br>3,5 mg                                                          |
| BEEHARMONY CAPSULES, 60 pcs                  | Relieves<br><b>menopause</b> and<br><b>PMS</b> symptoms    | adult<br>women        | 2 capsules                     | 364 mg<br>Royal balance™<br>(royal jelly + saffron<br>extract)/<br>14 mg   |
| BEELIXIR CAPSULES, 40 pcs                    | <b>Anti-ageing</b><br>on a <b>cellular</b><br><b>level</b> | 30+                   | 2 capsules                     | 484 mg<br>Royal Youth™<br>(royal jelly, NAD<br>and Q10 coenzyme)/<br>14 mg |