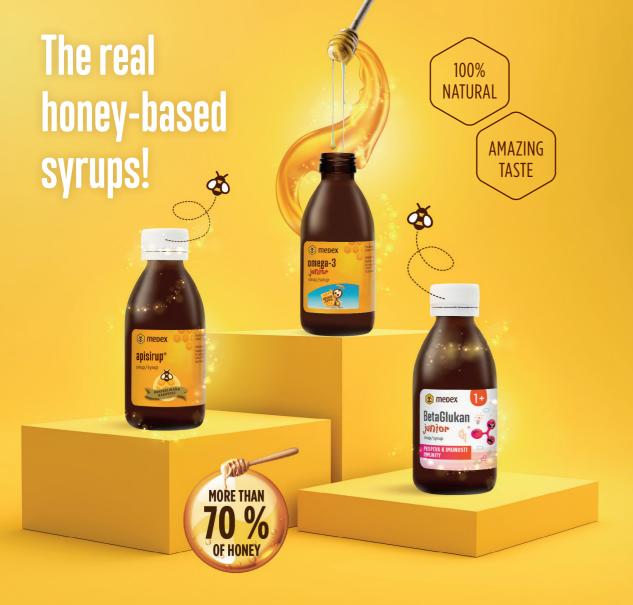

\*Bioflavonoids from propolis per ml: ACTIVE PROPOLIS FLAVONOIDS (APF®)

| SYRUPS                                 |                                                                                                                                                                                                                                                                                                                                                                                                                                                                                                                                                                                                                                                                                                                                                                                                                                                                                                                                                                                                                                                                                                                                                                                                                                                                                                                                                                                                                                                                                                                                                                                                                                                                                                                                                                                                                                                                                                                                                                                                                                                                                                                                | ACTION                                                                      | SUITABLE FOR | TOTAL HONEY<br>CONTENT IN %                       | TOTAL HONEY<br>CONTENT | HONEY CONTENT<br>PER TEASPOON |
|----------------------------------------|--------------------------------------------------------------------------------------------------------------------------------------------------------------------------------------------------------------------------------------------------------------------------------------------------------------------------------------------------------------------------------------------------------------------------------------------------------------------------------------------------------------------------------------------------------------------------------------------------------------------------------------------------------------------------------------------------------------------------------------------------------------------------------------------------------------------------------------------------------------------------------------------------------------------------------------------------------------------------------------------------------------------------------------------------------------------------------------------------------------------------------------------------------------------------------------------------------------------------------------------------------------------------------------------------------------------------------------------------------------------------------------------------------------------------------------------------------------------------------------------------------------------------------------------------------------------------------------------------------------------------------------------------------------------------------------------------------------------------------------------------------------------------------------------------------------------------------------------------------------------------------------------------------------------------------------------------------------------------------------------------------------------------------------------------------------------------------------------------------------------------------|-----------------------------------------------------------------------------|--------------|---------------------------------------------------|------------------------|-------------------------------|
| ECHINACEA<br>140 ml                    | allen                                                                                                                                                                                                                                                                                                                                                                                                                                                                                                                                                                                                                                                                                                                                                                                                                                                                                                                                                                                                                                                                                                                                                                                                                                                                                                                                                                                                                                                                                                                                                                                                                                                                                                                                                                                                                                                                                                                                                                                                                                                                                                                          | <b>PREVENTION</b><br>Immunity                                               | ŵ            | 89 %<br>HONEY                                     | 172 g                  | 6,1 g                         |
| IRON C<br>+ FOLIC ACID<br>150 ml       | Office of the state of the stat | PREVENTION<br>FOR RED BLOOD<br>CELLS AND HAEMOGLOBIN                        |              | 74 %<br>HONEY                                     | 152 g                  | 5 g                           |
| MULTIVITAMIN<br>junior<br>150 ml       |                                                                                                                                                                                                                                                                                                                                                                                                                                                                                                                                                                                                                                                                                                                                                                                                                                                                                                                                                                                                                                                                                                                                                                                                                                                                                                                                                                                                                                                                                                                                                                                                                                                                                                                                                                                                                                                                                                                                                                                                                                                                                                                                | PREVENTION<br>FOR NORMAL DEVELOP-<br>MENT & GROWTH                          | Ñ            | 75 %<br>HONEY                                     | 157 g                  | 5 g                           |
| OMEGA-3<br>junior<br>140 ml            | appl<br>appl<br>appl<br>appl<br>appl<br>appl<br>appl<br>appl                                                                                                                                                                                                                                                                                                                                                                                                                                                                                                                                                                                                                                                                                                                                                                                                                                                                                                                                                                                                                                                                                                                                                                                                                                                                                                                                                                                                                                                                                                                                                                                                                                                                                                                                                                                                                                                                                                                                                                                                                                                                   | PREVENTION<br>FOR CHILDRENS' BRAIN<br>DEVELOPMENT, SIGHT,<br>NERVOUS SYSTEM |              | 74 %<br>HONEY                                     | 143 g                  | 5 g                           |
| BETAGLUCAN<br>junior<br>140 ml         | Market Control of the | PREVENTION<br>FOR LONG<br>TERM-IMMUNITY                                     | Ů (1+)       | 74 %<br>HONEY                                     | 142 g                  | 5 g                           |
| APIBRONHI<br>junior<br>140 ml          | und the state of t | CURING<br>FOR DRY & IRRITATING<br>COUGH                                     | <b>1+</b>    | 89,7 % ORGANIC AGAVE SYRUP<br>Also for diabetics. |                        |                               |
| SPRUCE TIPS<br>150 ml                  | in order and in the control of the c | <b>CURING</b><br>FOR WET COUGH                                              | Ñ;           | 80 %<br>HONEY                                     | 167 g                  | 5,3 g                         |
| APISIRUP<br>140 ml                     | Q more                                                                                                                                                                                                                                                                                                                                                                                                                                                                                                                                                                                                                                                                                                                                                                                                                                                                                                                                                                                                                                                                                                                                                                                                                                                                                                                                                                                                                                                                                                                                                                                                                                                                                                                                                                                                                                                                                                                                                                                                                                                                                                                         | CURING<br>FOR DRY COUGH AND<br>SORE THROAT                                  | W.           | 88 %<br>HONEY                                     | 172 g                  | 6,1 g                         |
| SAGE &<br>ISLAND MOSS<br>150 ml, VEGAN | y cont<br>and the<br>and the                                                                                                                                                                                                                                                                                                                                                                                                                                                                                                                                                                                                                                                                                                                                                                                                                                                                                                                                                                                                                                                                                                                                                                                                                                                                                                                                                                                                                                                                                                                                                                                                                                                                                                                                                                                                                                                                                                                                                                                                                                                                                                   | CURING<br>FOR DRY & IRRITATING<br>COUGH                                     |              | 84 % ORGANIC AGAVE SYRUP<br>Also for diabetics.   |                        |                               |
|                                        | ∜ CHILDREN 3+ 🖒 ADULTS 🦣 PREGNANT AND NURSING MOTHERS                                                                                                                                                                                                                                                                                                                                                                                                                                                                                                                                                                                                                                                                                                                                                                                                                                                                                                                                                                                                                                                                                                                                                                                                                                                                                                                                                                                                                                                                                                                                                                                                                                                                                                                                                                                                                                                                                                                                                                                                                                                                          |                                                                             |              |                                                   |                        |                               |